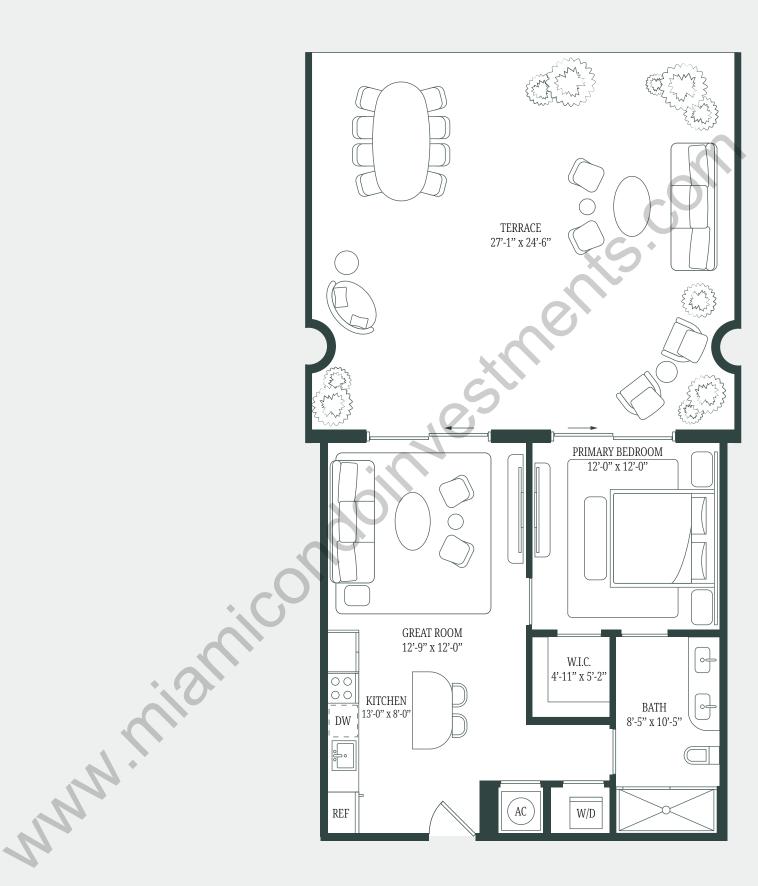

## COLG

RESIDENCE C - LEVEL 5

1 BEDROOM | 1 BATHROOM

INTERIOR: 678 SQ FT / 63 SQ M EXTERIOR: 666 SQ FT / 62 SQ M

05 LINE

There are various recognized methods for calculating the square footage of a Unit. The square footage and dimensions stated hereon are measured to the exterior boundaries of the exterior boundaries of the exterior demising walls and in fact vary from the dimensions that would be determined by using the description and definition of the "Unit" set forth in the Declaration (which generally only includes the interior airspace between the perimeter walls and excludes interior structural components). For your reference, the area of the Unit, determined in accordance with those defined unit boundaries, is set forth in the Declaration. Note that measurements of rooms set forth on this floor plan are generally taken at the greatest points of each given room (as if the room were a perfect rectangle), without regard for any cutouts. Accordingly, the area of the actual room will typically be smaller than the product obtained by multiply-ing the stated length times width. The dimensions and square footage stated for this Unit floor plan are approximate and may vary with actual construction, and all floor plans are subject to change. All depictions of furnishings, appliances, built-ins, counters, soffits, floor coverings, lighting and other matters of detail, including, without limitation, items of finish and decoration, are conceptual only and are not necessarily included in each Unit.