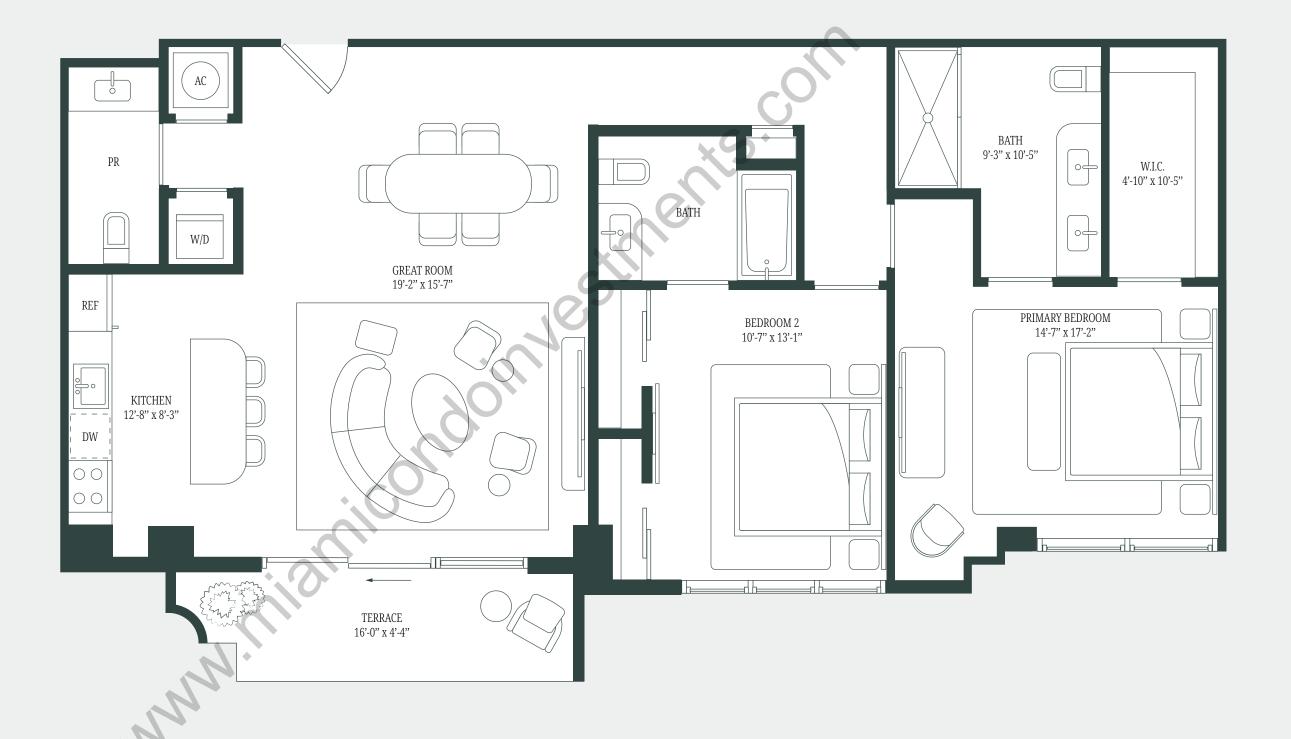

## Cora

RESIDENCE H2 - LEVEL 6-12

2 BEDROOMS | 2.5 BATHROOMS

INTERIOR:

1300 SQ FT / 121 SQ M

EXTERIOR:

98 SQ FT / 9 SQ M

04 LINE

There are various recognized methods for calculating the square footage and dimensions stated hereon are measured to the exterior boundaries of the exterior walls and the centerline of interior demising walls and in fact vary from the dimensions that would be determined by using the description and definition of the "Unit" set forth in the Declaration (which generally only includes the interior airspace between the perimeter walls and excludes interior structural components). For your reference, the area of the Unit, determined in accordance with those defined unit boundaries, is set forth in the Declaration. Note that measurements of rooms set forth on this floor plan are generally taken at the greatest points of each given room (as if the room were a perfect rectangle), without regard for any cutouts. Accordingly, the area of the actual room will typically be smaller than the product obtained by multiplying the stated length times width. The dimensions and square footage stated for this Unit floor plans are approximate and may vary with actual construction, and all floor plans are subject to change. All depictions of furnishings, appliances, built-ins, counters, soffits, floor coverings, lighting and other matters of detail, including, without limitation, items of finish and decoration, are conceptual only and are not necessarily included in each Unit.