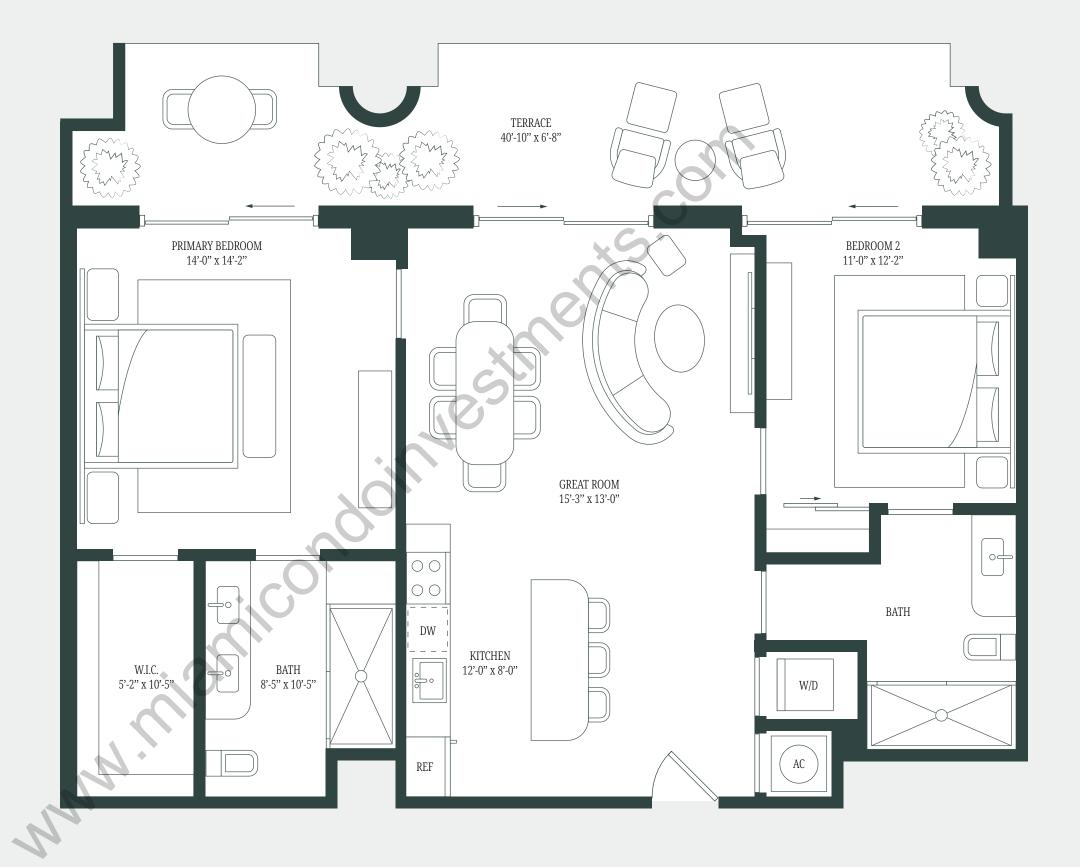

## COra

RESIDENCE B - LEVEL 6-10

2 BEDROOMS | 2 BATHROOMS

INTERIOR:

1104 SQ FT / 103 SQ M

EXTERIOR:

274 SQ FT / 25 SQ M

03 LINE

There are various recognized methods for calculating the square footage and dimensions stated hereon are measured to the exterior boundaries of the exterior walls and the centerline of interior demising walls and in fact vary from the dimensions that would be determined by using the description and definition of the "Unit" set forth in the Declaration (which generally only includes the interior airspace between the perimeter walls and excludes interior structural components). For your reference, the area of the Unit, determined in accordance with those defined unit boundaries, is set forth in the Declaration. Note that measurements of rooms set forth on this floor plan are generally taken at the greatest points of each given room (as if the room were a perfect rectangle), without regard for any cutouts. Accordingly, the area of the actual room will typically be smaller than the product obtained by multiplying the stated length times width. The dimensions and square footage stated for this Unit floor plans are approximate and may vary with actual construction, and all floor plans are subject to change. All depictions of furnishings, appliances, built-ins, counters, soffits, floor coverings, lighting and other matters of detail, including, without limitation, items of finish and decoration, are conceptual only and are not necessarily included in each Unit.