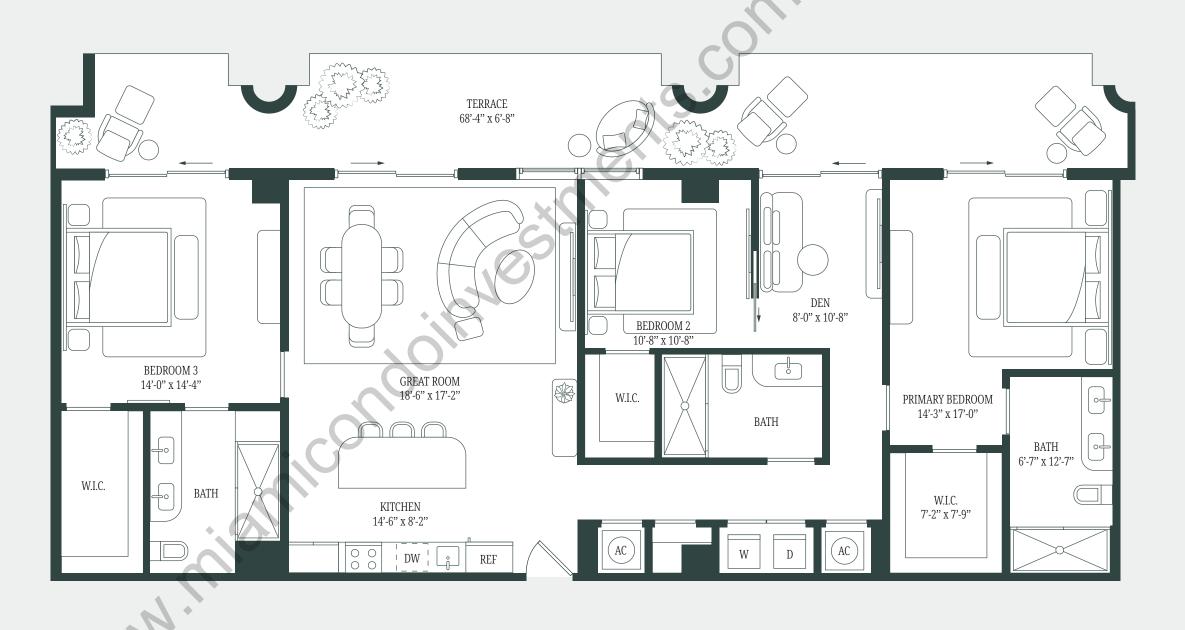

## COra

RESIDENCE B-C - LEVEL 11-12

3 BEDROOMS + DEN | 3 BATHROOMS

INTERIOR:

1782 SQ FT / 166 SQ M

EXTERIOR:

464 SQ FT / 43 SQ M

03 LINE

There are various recognized methods for calculating the square footage and dimensions stated hereon are measured to the exterior boundaries of the exterior walls and the centerline of interior demising walls and in fact vary from the dimensions that would be determined by using the description and definition of the "Unit" set forth in the Declaration (which generally only includes the interior airspace between the perimeter walls and excludes interior structural components). For your reference, the area of the Unit, determined in accordance with those defined unit boundaries, is set forth in the Declaration. Note that measurements of rooms set forth on this floor plan are generally taken at the greatest points of each given room (as if the room were a perfect rectangle), without regard for any cutouts. Accordingly, the area of the actual room will typically be smaller than the product obtained by multiplying the stated length times width. The dimensions and square footage stated for this Unit floor plans are approximate and may vary with actual construction, and all floor plans are subject to change. All depictions of furnishings, appliances, built-ins, counters, soffits, floor coverings, lighting and other matters of detail, including, without limitation, items of finish and decoration, are conceptual only and are not necessarily included in each Unit.