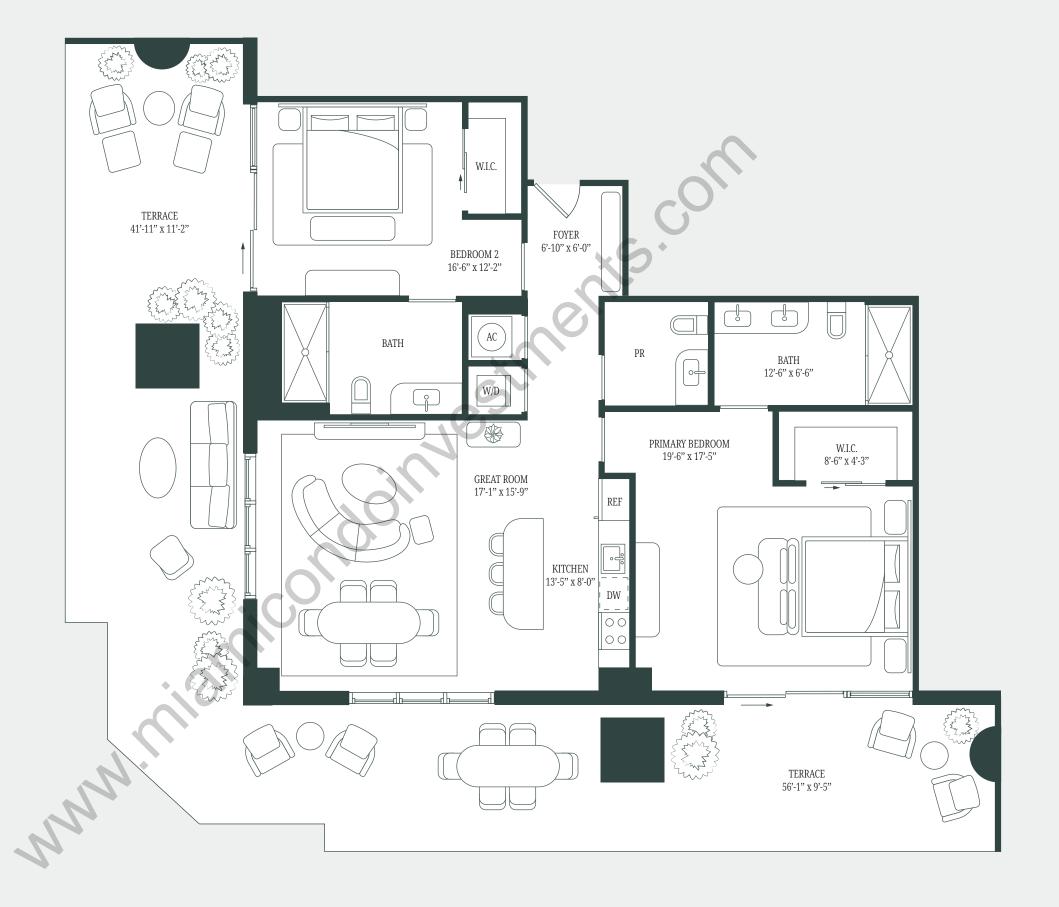

RESIDENCE I - LEVEL 5

2 BEDROOMS | 2.5 BATHROOMS

INTERIOR:

1378 SQ FT / 128 SQ M

EXTERIOR:

962 SQ FT / 89 SQ M

02 LINE

There are various recognized methods for calculating the square footage and dimensions stated hereon are measured to the exterior boundaries of the exterior walls and the centerline of interior demising walls and in fact vary from the dimensions that would be determined by using the description and definition of the "Unit" set forth in the Declaration (which generally only includes the interior airspace between the perimeter walls and excludes interior structural components). For your reference, the area of the Unit, determined in accordance with those defined unit boundaries, is set forth in the Declaration. Note that measurements of rooms set forth on this floor plan are generally taken at the greatest points of each given room (as if the room were a perfect rectangle), without regard for any cutouts. Accordingly, the area of the actual room will typically be smaller than the product obtained by multiplying the stated length times width. The dimensions and square footage stated for this Unit floor plans are approximate and may vary with actual construction, and all floor plans are subject to change. All depictions of furnishings, appliances, built-ins, counters, soffits, floor coverings, lighting and other matters of detail, including, without limitation, items of finish and decoration, are not necessarily included in each Unit. Consult the Developer's prospectus or information on what is offered with the Unit.