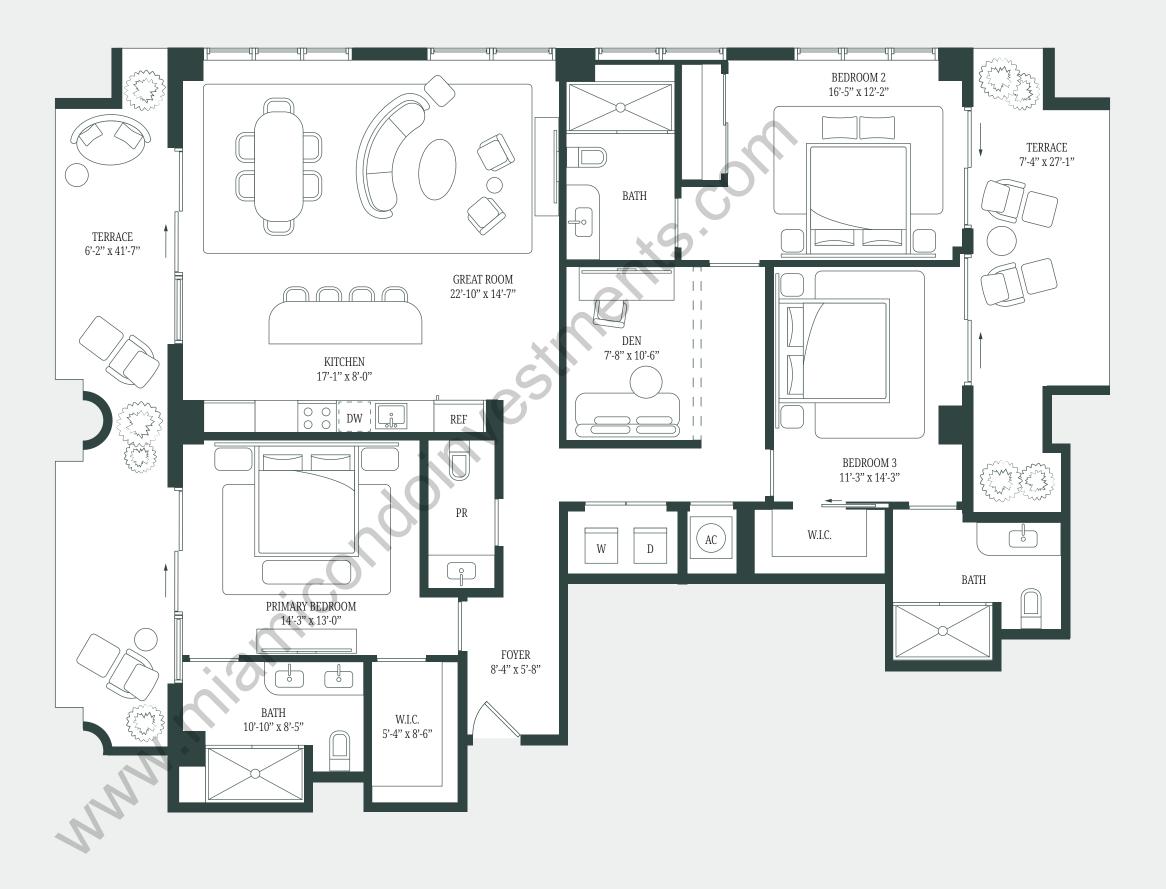

## Cora

RESIDENCE A - LEVEL 6-12

3 BEDROOMS + DEN | 3.5 BATHROOMS

INTERIOR:

1944 SQ FT / 181 SQ METERS

EXTERIOR:

444 SQ FT / 41 SQ M

01 LINE

There are various recognized methods for calculating the square footage and dimensions stated hereon are measured to the exterior boundaries of the exterior walls and the centerline of interior demising walls and in fact vary from the dimensions that would be determined by using the description and definition of the "Unit" set forth in the Declaration (which generally only includes the interior airspace between the perimeter walls and excludes interior structural components). For your reference, the area of the Unit, determined in accordance with those defined unit boundaries, is set forth in the Declaration. Note that measurements of rooms set forth on this floor plan are generally taken at the greatest points of each given room (as if the room were a perfect rectangle), without regard for any cutouts. Accordingly, the area of the actual room will typically be smaller than the product obtained by multiplying the stated length times width. The dimensions and square footage stated for this Unit floor plan are approximate and may vary with actual construction, and all floor plans are subject to change. All depictions of furnishings, appliances, built-ins, counters, soffits, floor coverings, lighting and other matters of detail, including, without limitation, items of finish and decoration, are conceptual only and are not necessarily included in each Unit. Consult the Developer's prospectus or information on what is offered with the Unit.