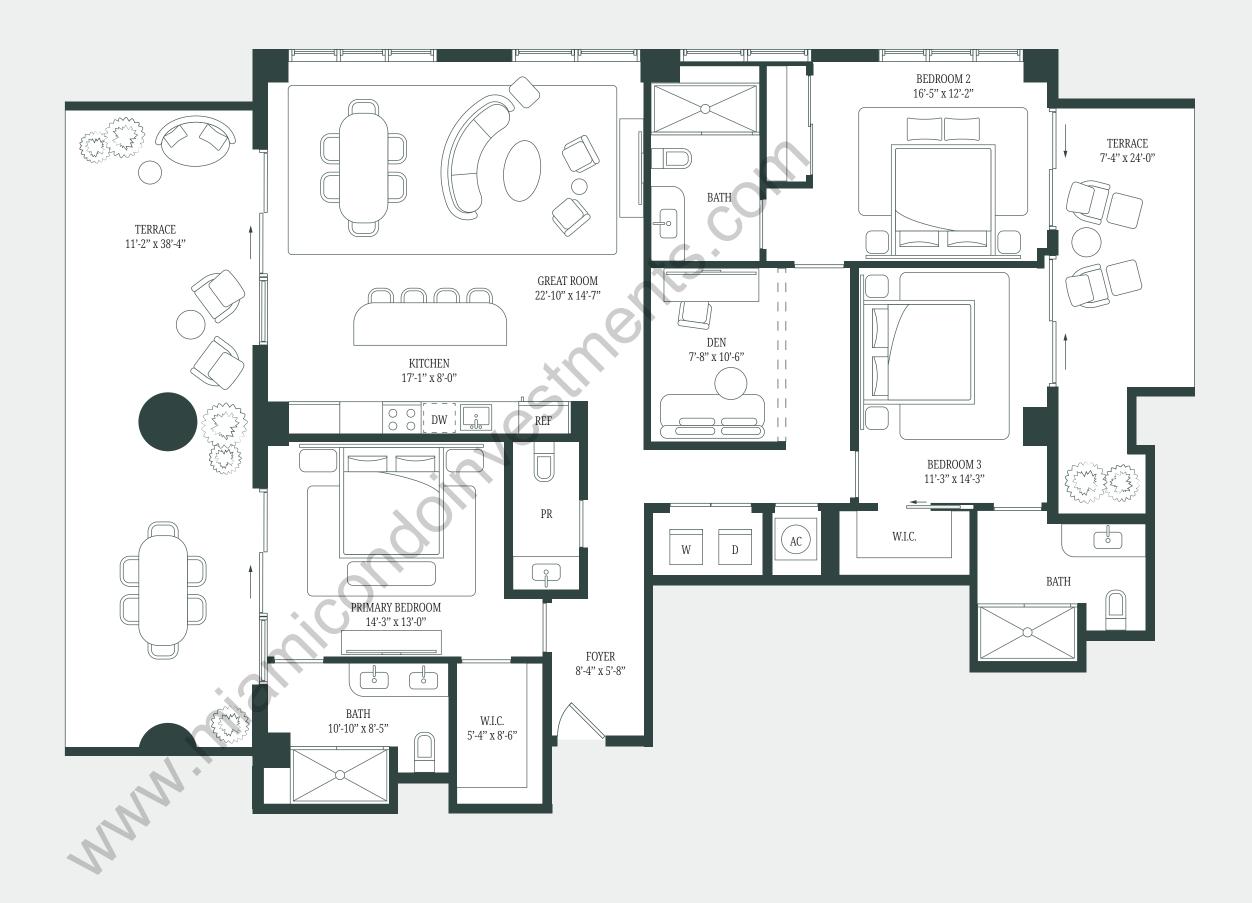

RESIDENCE A - LEVEL 5

3 BEDROOMS + DEN | 3.5 BATHROOMS

INTERIOR:

1944 SQ FT / 181 SQ M

EXTERIOR:

612 SQ FT / 57 SQ M

01 LINE

There are various recognized methods for calculating the square footage and dimensions stated hereon are measured to the exterior boundaries of the exterior walls and the centerline of interior demising walls and in fact vary from the dimensions that would be determined by using the description and definition of the "Unit" set forth in the Declaration (which generally only includes the interior airspace between the perimeter walls and excludes interior structural components). For your reference, the area of the Unit, determined in accordance with those defined unit boundaries, is set forth in the Declaration. Note that measurements of rooms set forth on this floor plan are generally taken at the greatest points of each given room (as if the room were a perfect rectangle), without regard for any cutouts. Accordingly, the area of the actual room will typically be smaller than the product obtained by multiplying the stated length times width. The dimensions and square footage stated for this Unit floor plans are approximate and may vary with actual construction, and all floor plans are subject to change. All depictions of furnishings, appliances, built-ins, counters, soffits, floor coverings, lighting and other matters of detail, including, without limitation, items of finish and decoration, are conceptual only and are not necessarily included in each Unit.