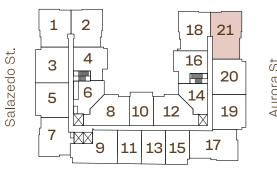

## ٦

Developed by Sales & Marketing by

C1 Residence

Floors: 6 - 12

Line : 21

Bird Rd.

Paseo

ALL ILLUSTRATIONS ARE ARTISTIC CONCEPTUAL RENDERINGS AND ARE SUBJECT TO CHANGE WITHOUT NOTICE, ORAL REPRESENTATIONS CANNOT BE RELIED UPON AS CORRECTLY STATTING REPRESENTATIONS OF THE DEVELOPER. FOR CORRECT REPRESENTATIONS, MAKE REFERENCE TO THE DOCUMENTS REQUIRED BY SECTION 718.503, FLORIDA STATUTES, TO BE FURNISHED BY A DEVELOPER TO A BUYER OR LESSEE. 4011 SALZEDO CONDOMINIUM DEVELOPED BY ALTA CORAL GABLES LLC.STATED DIMENSIONS ARE MEASURED TO THE EXTERIOR BOUNDARIES OF THE EXTERIOR WALLS AND THE CENTERLINE OF INTERIOR DEMISSING WALLS AND IN FACT VARY FROM THE DIMENSIONS THAT WOULD BE DETERMINED BY USING THE DESCRIPTION AND DEFINITION OF THE "UNIT" SET FORTH IN THE DECLARATION (WHICH GENERALLY ONLY INCLUDES THE INTERIOR AIRSPACE BETWEEN THE PERIMETER WALLS AND EXCLUDES INTERIOR STRUCTURAL COMPONENTS). FOR YOUR REFERENCE, THE AREA OF THE UNIT, DETERMINED IN ACCORDANCE WITH THOSE DEFINED UNIT BOUNDARIES, IS SET FORTH ON EXHIBIT "3" TO THE DECLARATION. NOTE THAT MEASUREMENTS OF ROOMS SET FORTH ON THIS FLOOR PLAN ARE GENERALLY TAKEN AT THE GREATEST POINTS OF EACH GIVEN ROOM (AS IF THE ROOM WERE A PERFECT RECTANGLE), WITHOUT REGARD FOR ANY CUTOUTS. ACCORDINGLY, THE AREA OF THE ACTUAL ROOM WILL TYPICALLY BE SMALLER THAN THE PRODUCT OBTAINED BY MULTIPLYING THE STATED LENGTH TIMES WIDTH. ALL DIMENSIONS ARE APPROXIMATE AND MAY VARY WITH ACTUAL CONSTRUCTION, AND ALL FLOOR PLANS AND DEVELOPMENT PLANS ARE SUBJECT TO CHANGE. WITHOUT LIMITING THE FOREGOING, THE SIZE, DIMENSIONS AND LOCATIONS OF THE APPLIANCES AND SURROUNDING CABINETRY MAY BE MODIFIED, AND THE OVERALL LAYOUT OF THE KITCHEN MAY CHANGE FROM THAT WHICH IS DEPICTED HEREON.