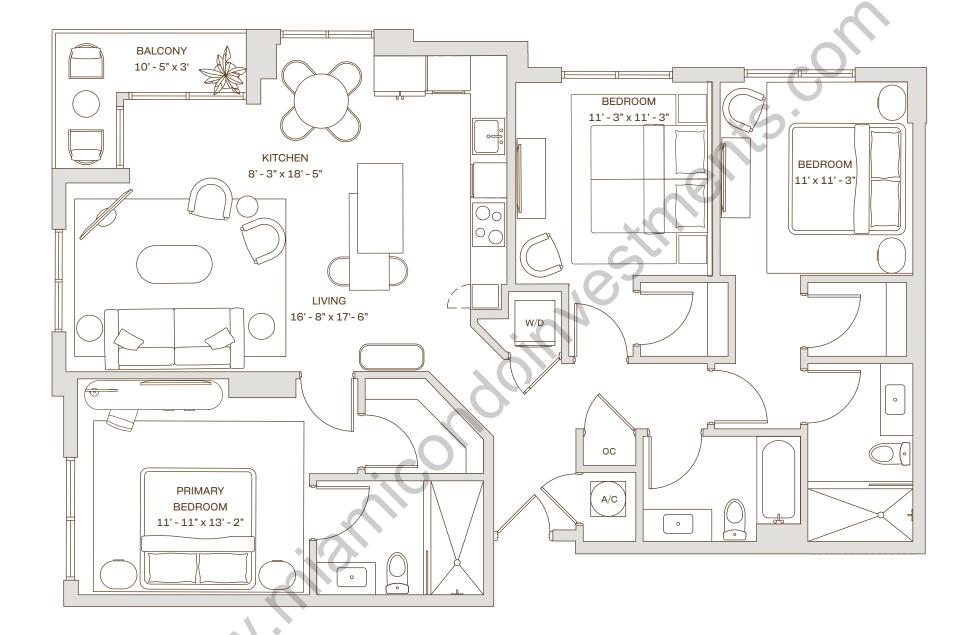

CORAL GABLES

3 Bedroom3 Bathroom

Interior

1,428 SF. / 133 M<sup>2</sup>

Exterior

56 SF. / 5 M<sup>2</sup>

Total

1,484 SF. / 138 M<sup>2</sup>

## ٦

Developed by Sales & Marketing by

C1 Residence

Floors: 6 - 12

Line : 21

Bird Rd.

Paseo

ALL ILLUSTRATIONS ARE ARTISTIC CONCEPTUAL RENDERINGS AND ARE SUBJECT TO CHANGE WITHOUT NOTICE, ORAL REPRESENTATIONS CANNOT BE RELIED UPON AS CORRECTLY STATTING REPRESENTATIONS OF THE DEVELOPER. FOR CORRECT REPRESENTATIONS, MAKE REFERENCE TO THE DOCUMENTS REQUIRED BY SECTION 718.503, FLORIDA STATUTES, TO BE FURNISHED BY A DEVELOPER TO A BUYER OR LESSEE. 4011 SALZEDO CONDOMINIUM DEVELOPED BY ALTA CORAL GABLES LLC.STATED DIMENSIONS ARE MEASURED TO THE EXTERIOR BOUNDARIES OF THE EXTERIOR WALLS AND THE CENTERLINE OF INTERIOR DEMISSING WALLS AND IN FACT VARY FROM THE DIMENSIONS THAT WOULD BE DETERMINED BY USING THE DESCRIPTION AND DEFINITION OF THE "UNIT" SET FORTH IN THE DECLARATION (WHICH GENERALLY ONLY INCLUDES THE INTERIOR AIRSPACE BETWEEN THE PERIMETER WALLS AND EXCLUDES INTERIOR STRUCTURAL COMPONENTS). FOR YOUR REFERENCE, THE AREA OF THE UNIT, DETERMINED IN ACCORDANCE WITH THOSE DEFINED UNIT BOUNDARIES, IS SET FORTH ON EXHIBIT "3" TO THE DECLARATION. NOTE THAT MEASUREMENTS OF ROOMS SET FORTH ON THIS FLOOR PLAN ARE GENERALLY TAKEN AT THE GREATEST POINTS OF EACH GIVEN ROOM (AS IF THE ROOM WERE A PERFECT RECTANGLE), WITHOUT REGARD FOR ANY CUTOUTS. ACCORDINGLY, THE AREA OF THE ACTUAL ROOM WILL TYPICALLY BE SMALLER THAN THE PRODUCT OBTAINED BY MULTIPLYING THE STATED LENGTH TIMES WIDTH. ALL DIMENSIONS ARE APPROXIMATE AND MAY VARY WITH ACTUAL CONSTRUCTION, AND ALL FLOOR PLANS AND DEVELOPMENT PLANS ARE SUBJECT TO CHANGE. WITHOUT LIMITING THE FOREGOING, THE SIZE, DIMENSIONS AND LOCATIONS OF THE APPLIANCES AND SURROUNDING CABINETRY MAY BE MODIFIED, AND THE OVERALL LAYOUT OF THE KITCHEN MAY CHANGE FROM THAT WHICH IS DEPICTED HEREON.