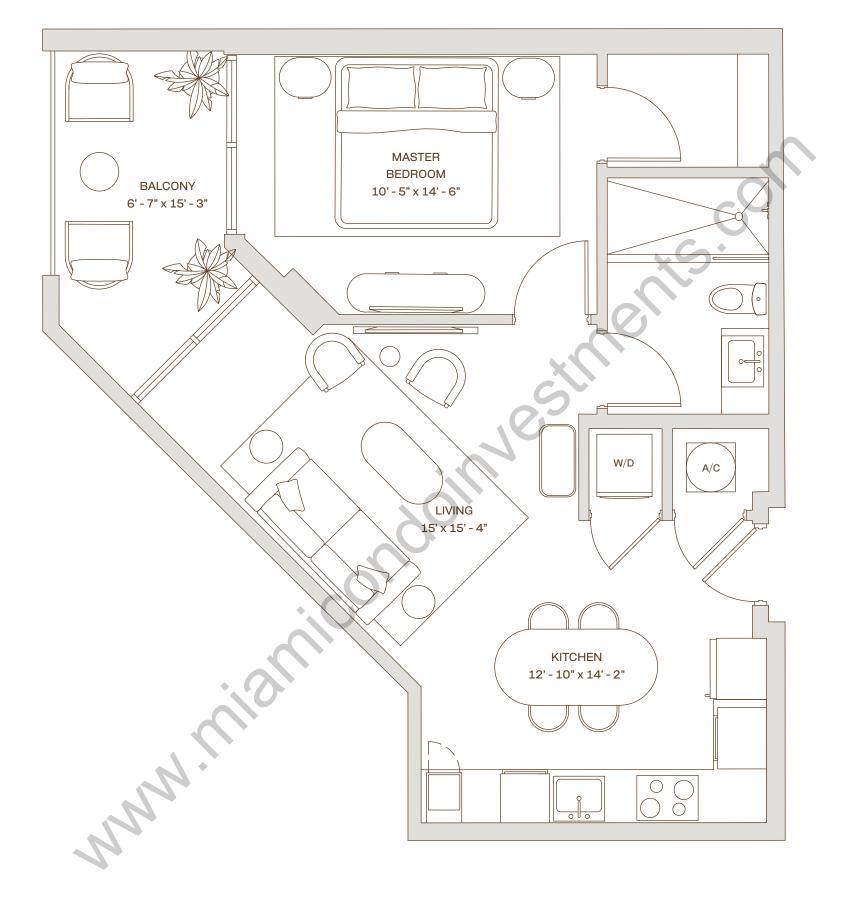

1 Bedroom 1 Bathroom

Interior 662 SF. / 62 M<sup>2</sup>

Exterior

 $88 \text{ SF.} / 8 \text{ M}^2$ 

**Total** 750 SF. / 70 M<sup>2</sup>

cassiamiami.com

Sales & Marketing by

ALL ILLUSTRATIONS ARE ARTISTIC CONCEPTUAL RENDERINGS AND ARE SUBJECT TO CHANGE WITHOUT NOTICE, ORAL REPRESENTATIONS CANNOT BE RELIED UPON AS CORRECTLY STATTING REPRESENTATIONS OF THE DEVELOPER. FOR CORRECT REPRESENTATIONS, MAKE REFERENCE TO THE DOCUMENTS REQUIRED BY SECTION 718.503, FLORIDA STATUTES, TO BE FURNISHED BY A DEVELOPER TO A BUYER OR LESSEE. 4011 SALZEDO CONDOMINIUM DEVELOPED BY ALTA CORAL GABLES LLC.STATED DIMENSIONS ARE MEASURED TO THE EXTERIOR BOUNDARIES OF THE EXTERIOR WALLS AND THE CENTERLINE OF INTERIOR DEMISING WALLS AND IN FACT VARY FROM THE DIMENSIONS THAT WOULD BE DETERMINED BY USING THE DESCRIPTION AND DEFINITION OF THE "UNIT" SET FORTH IN THE DECLARATION (WHICH GENERALLY ONLY INCLUDES THE INTERIOR AIRSPACE BETWEEN THE PERIMETER WALLS AND EXCLUDES INTERIOR STRUCTURAL COMPONENTS). FOR YOUR REFERENCE, THE AREA OF THE UNIT, DETERMINED IN ACCORDANCE WITH THOSE DEFINED UNIT BOUNDARIES, IS SET FORTH ON EXHIBIT "3" TO THE DECLARATION. NOT THAT MEASUREMENTS OF ROOM WERE A PERFECT RECTANGLE), WITHOUT REGARD FOR ANY CUTOUTS. ACCORDINGLY, THE AREA OF THE ACTUAL ROOM WILL TYPICALLY BE SMALLER THAN THE PRODUCT OBTAINED BY MULTIPLYING THE STATED LENGTH TIMES WIDT. ALLO PRIVENENT PLANS ARE SUBJECT TO CHANGE. WITHOUT LIMITING THE FOREGOING, THE SIZE, DIMENSIONS AND LOCATIONS OF THE APPLIANCES AND SURROUNDING CABINETY MAY BE MODIFIED, AND THE OVERALL LAYOUT OF THE KITCHEN MAY CHANGE FROM THAT WHICH IS DEPICTED HEREON.

## A2 Residence

Floors : 6 - 12 Line : 14

Bird Rd.