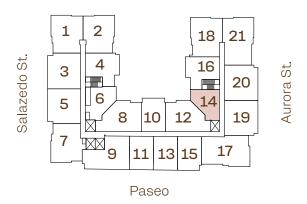

NLY INCLUDES THE INTERIOR AIRSPACE BETWEEN THE PERIMETER WALLS AND EXCLUDES INTERIOR STRUCTURAL COMPONENTS). FOR YOUR REFERENCE, THE AREA OF THE UNIT, DETERMINED IN ACCORDANCE WITH THOSE DEFINED UNIT BOUNDARIES, IS SET FORTH ON EXHIBIT "3" TO THE DECLARATION. NOT THAT MEASUREMENTS OF ROOM WERE A PERFECT RECTANGLE), WITHOUT REGARD FOR ANY CUTOUTS. ACCORDINGLY, THE AREA OF THE ACTUAL ROOM WILL TYPICALLY BE SMALLER THAN THE PRODUCT OBTAINED BY MULTIPLYING THE STATED LENGTH TIMES WIDT. ALLO PRIVENENT PLANS ARE SUBJECT TO CHANGE. WITHOUT LIMITING THE FOREGOING, THE SIZE, DIMENSIONS AND LOCATIONS OF THE APPLIANCES AND SURROUNDING CABINETY MAY BE MODIFIED, AND THE OVERALL LAYOUT OF THE KITCHEN MAY CHANGE FROM THAT WHICH IS DEPICTED HEREON.

## A2 Residence

Floors : 6 - 12 Line : 14



Bird Rd.