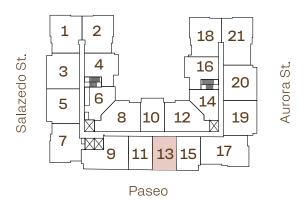

DETERMINED IN ACCORDANCE WITH THOSE DEFINED UNIT BOUNDARIES, IS SET FORTH ON EXHIBIT "3" TO THE DECLARATION. NOTE THAT MEASUREMENTS OF ROOMS SET FORTH ON THIS FLOOR PLAN ARE GENERALLY TAKEN AT THE OR ANY CUTOUTS. ACCORDINGLY, THE AREA OF THE ACTUAL ROOM WILL TYPICALLY BE SMALLER THAN THE PRODUCT OBTAINED BY MITHOUT REGARD FOR ANY CUTOUTS. ACCORDINGLY, THE AREA OF THE ACTUAL ROOM WILL TYPICALLY BE SMALLER THAN THE PRODUCT OBTAINED BY MUTHACTUAL CONSTRUCTION, AND ALL FLOOR PLANS AND DEVELOPMENT PLANS ARE SUBJECT TO CHANGE. WITHOUT LIMITING THE FOREGOING, THE SIZE, DIMENSIONS AND LOCATIONS OF THE APPLIANCES AND SURROUNDING CABINETRY MAY BE MODIFIED, AND THE OVERALL LAYOUT OF THE KITCHEN MAY CHANGE FROM THAT WHICH IS DEPICTED HEREON.

## A1 R Residence

Floors : 6 - 12 Line : 13



Bird Rd.