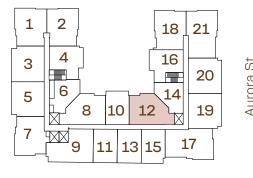

## Residence

6th Floor

Line: 12

Bird Rd.

Paseo

Developed by

Sales & Marketing by

ALL ILLUSTRATIONS ARE ARTISTIC CONCEPTUAL RENDERINGS AND ARE SUBJECT TO CHANGE WITHOUT NOTICE, ORAL REPRESENTATIONS CANNOT BE RELIED UPON AS CORRECTLY STATTING REPRESENTATIONS OF THE DEVELOPER. FOR CORRECT REPRESENTATIONS, MAKE REFERENCE TO THE DOCUMENTS REQUIRED BY SECTION 718.503, FLORIDA STATUTES, TO BE FURNISHED BY A DEVELOPER TO A BUYER OR LESSEE. 4011 SALZEDO CONDOMINIUM DEVELOPED BY ALTA CORAL GABLES LLC. STATED DIMENSIONS ARE MEASURED TO THE EXTERIOR BOUNDARIES OF THE EXTERIOR WALLS AND THE CENTERLINE OF INTERIOR DEMISING WALLS AND IN FACT VARY FROM THE DIMENSIONS THAT WOULD BE DETERMINED BY USING THE DESCRIPTION AND DEFINITION OF THE "UNIT" SET FORTH IN THE DECLARATION (WHICH GENERALLY ONLY INCLUDES THE INTERIOR AIRSPACE BETWEEN THE PERIMETER WALLS AND EXCLUDES INTERIOR STRUCTURAL COMPONENTS). FOR YOUR REFERENCE, THE AREA OF THE UNIT, DETERMINED IN ACCORDANCE WITH THOSE DEFINED UNIT BOUNDARIES, IS SET FORTH ON EXHIBIT "3" TO THE DECLARATION. NOTE THAT MEASUREMENTS OF ROOMS SET FORTH ON THIS FLOOR PLAN ARE GENERALLY TAKEN AT THE GREATEST POINTS OF EACH GIVEN ROOM (AS IF THE ROOM WERE A PERFECT RECTANGLE), WITHOUT REGARD FOR ANY CUTOUTS. ACCORDINGLY, THE AREA OF THE ACTUAL ROOM WILL TYPICALLY BE SMALLER THAN THE PRODUCT OBTAINED BY MULTIPLYING THE STATED LENGTH TIMES WIDTH. ALL DIMENSIONS ARE APPROXIMATE AND MAY VARY WITH ACTUAL CONSTRUCTION, AND ALL FLOOR PLANS AND DEVELOPMENT PLANS ARE SUBJECT TO CHANGE. WITHOUT LIMITING THE FOREGOING, THE SIZE, DIMENSIONS AND LOCATIONS OF THE APPLIANCES AND SURROUNDING CABINETRY MAY BE MODIFIED, AND THE OVERALL LAYOUT OF THE KITCHEN MAY CHANGE FROM THAT WHICH IS DEPICTED HEREON.