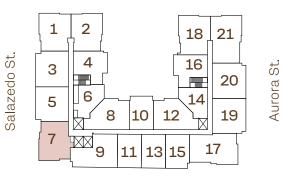

## B5 Residence

Floors: 6 - 12

Line: 07

Bird Rd.

Paseo

ALL ILLUSTRATIONS ARE ARTISTIC CONCEPTUAL RENDERINGS AND ARE SUBJECT TO CHANGE WITHOUT NOTICE, ORAL REPRESENTATIONS CANNOT BE RELIED UPON AS CORRECTLY STATTING REPRESENTATIONS OF THE DEVELOPER. FOR CORRECT REPRESENTATIONS, MAKE REFERENCE TO THE DOCUMENTS REQUIRED BY SECTION 718.503, FLORIDA STATUTES, TO BE FURNISHED BY A DEVELOPER TO A BUYER OR LESSEE. 4011 SALZEDO CONDOMINIUM DEVELOPED BY ALTA CORAL GABLES LLC. STATED DIMENSIONS ARE MEASURED TO THE EXTERIOR BOUNDARIES OF THE EXTERIOR WALLS AND THE CENTERLINE OF INTERIOR DEMISING WALLS AND IN FACT VARY FROM THE DIMENSIONS THAT WOULD BE DETERMINED BY USING THE DESCRIPTION AND DEFINITION OF THE "UNIT" SET FORTH IN THE DECLARATION (WHICH GENERALLY ONLY INCLUDES THE INTERIOR AIRSPACE BETWEEN THE PERIMETER WALLS AND EXCLUDES INTERIOR STRUCTURAL COMPONENTS). FOR YOUR REFERENCE, THE AREA OF THE UNIT, DETERMINED IN ACCORDANCE WITH THOSE DEFINED UNIT BOUNDARIES, IS SET FORTH ON EXHIBIT "3" TO THE DECLARATION. NOTE THAT MEASUREMENTS OF ROOMS SET FORTH ON THIS FLOOR PLAN ART DEFINED UNIT BOUNDARIES, IS SET FORTH ON EXHIBIT "3" TO THE DECLARATION. NOTE THAT MEASUREMENTS OF ROOMS SET FORTH ON THIS FLOOR PLAN ART DEFINED UNIT BOUNDARIES, IN THE GREATEST POINTS OF EACH GIVEN ROOM WILL TYPICALLY BE SMALLER THAN THE PRODUCT OBTAINED BY MULTIPLYING THE STATED LENGTH TIMES WIDTH. ALL DIMENSIONS ARE APPROXIMATE AND MAY VARY WITH ACTUAL CONSTRUCTION, AND ALL FLOOR PLANS AND DEVELOPMENT PLANS ARE SUBJECT TO CHANGE. WITHOUT LIMITING THE FOREGOING, THE SIZE, DIMENSIONS AND LOCATIONS OF THE APPLIANCES AND SURROUNDING CABINETRY MAY BE MODIFIED, AND THE OVERALL LAYOUT OF THE KITCHEN MAY CHANGE FROM THAT WHICH IS DEPICTED HEREON.