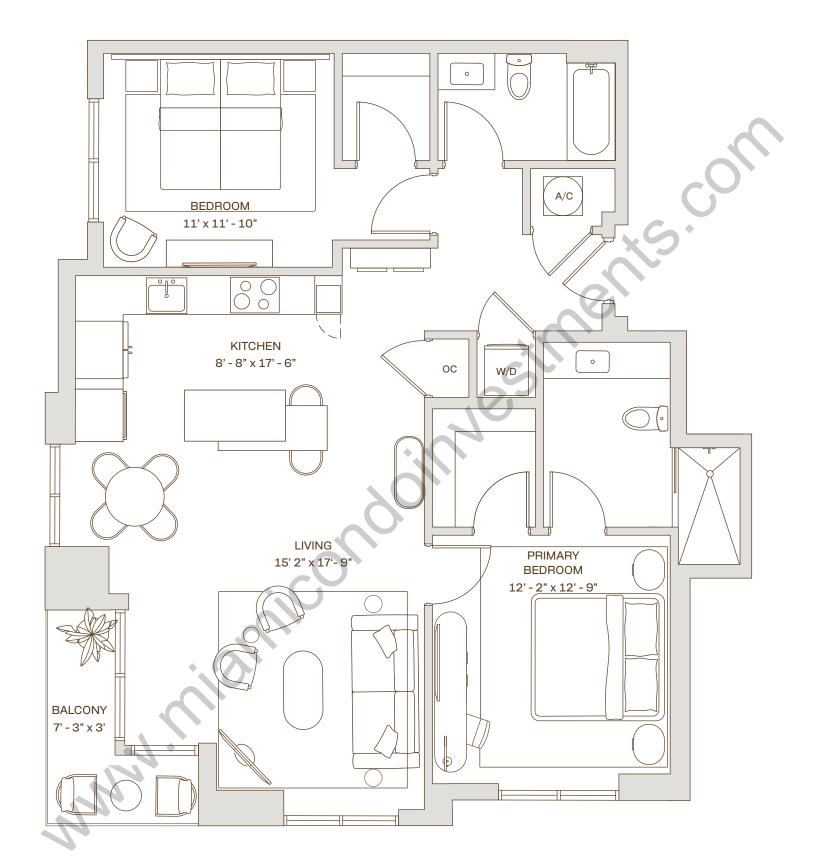

## 2 Bedroom2 Bathroom

Interior

1,184 SF. / 110 M<sup>2</sup>

Exterior

56 SF. / 5 M<sup>2</sup>

Total

1,240 SF. / 115 M<sup>2</sup>

cassiamiami.com

## B5 Residence

Floors: 6 - 12

Line: 07

Bird Rd.

Paseo

ALL ILLUSTRATIONS ARE ARTISTIC CONCEPTUAL RENDERINGS AND ARE SUBJECT TO CHANGE WITHOUT NOTICE, ORAL REPRESENTATIONS CANNOT BE RELIED UPON AS CORRECTLY STATTING REPRESENTATIONS OF THE DEVELOPER. FOR CORRECT REPRESENTATIONS, MAKE REFERENCE TO THE DOCUMENTS REQUIRED BY SECTION 718.503, FLORIDA STATUTES, TO BE FURNISHED BY A DEVELOPER TO A BUYER OR LESSEE. 4011 SALZEDO CONDOMINIUM DEVELOPED BY ALTA CORAL GABLES LLC. STATED DIMENSIONS ARE MEASURED TO THE EXTERIOR BOUNDARIES OF THE EXTERIOR WALLS AND THE CENTERLINE OF INTERIOR DEMISING WALLS AND IN FACT VARY FROM THE DIMENSIONS THAT WOULD BE DETERMINED BY USING THE DESCRIPTION AND DEFINITION OF THE "UNIT" SET FORTH IN THE DECLARATION (WHICH GENERALLY ONLY INCLUDES THE INTERIOR AIRSPACE BETWEEN THE PERIMETER WALLS AND EXCLUDES INTERIOR STRUCTURAL COMPONENTS). FOR YOUR REFERENCE, THE AREA OF THE UNIT, DETERMINED IN ACCORDANCE WITH THOSE DEFINED UNIT BOUNDARIES, IS SET FORTH ON EXHIBIT "3" TO THE DECLARATION. NOTE THAT MEASUREMENTS OF ROOMS SET FORTH ON THIS FLOOR PLAN ART DEFINED UNIT BOUNDARIES, IS SET FORTH ON EXHIBIT "3" TO THE DECLARATION. NOTE THAT MEASUREMENTS OF ROOMS SET FORTH ON THIS FLOOR PLAN ART DEFINED UNIT BOUNDARIES, IN THE GREATEST POINTS OF EACH GIVEN ROOM WILL TYPICALLY BE SMALLER THAN THE PRODUCT OBTAINED BY MULTIPLYING THE STATED LENGTH TIMES WIDTH. ALL DIMENSIONS ARE APPROXIMATE AND MAY VARY WITH ACTUAL CONSTRUCTION, AND ALL FLOOR PLANS AND DEVELOPMENT PLANS ARE SUBJECT TO CHANGE. WITHOUT LIMITING THE FOREGOING, THE SIZE, DIMENSIONS AND LOCATIONS OF THE APPLIANCES AND SURROUNDING CABINETRY MAY BE MODIFIED, AND THE OVERALL LAYOUT OF THE KITCHEN MAY CHANGE FROM THAT WHICH IS DEPICTED HEREON.