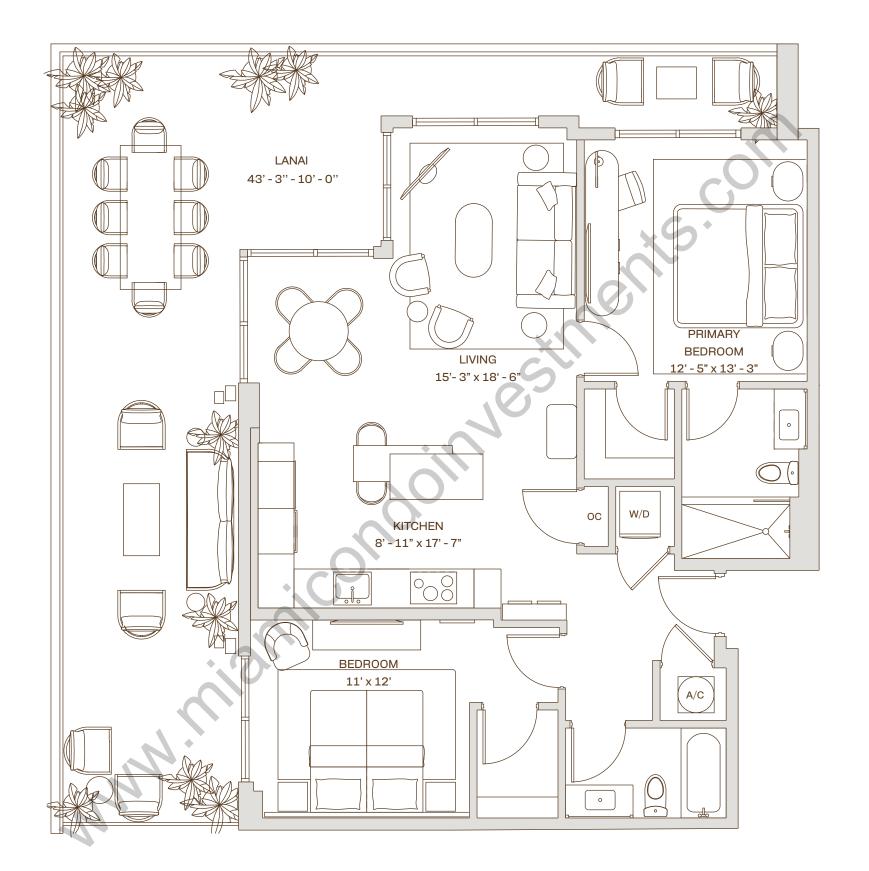

## 2 Bedroom2 Bathroom

Interior

1,128 SF. / 105 M<sup>2</sup>

Exterior

634 SF. / 59 M<sup>2</sup>

Total

1,762 SF. / 164 M<sup>2</sup>

cassiamiami.com

Sales & Marketing by

B4 L Residence

5th Floor Line: 01

Bird Rd.

18 21 16 20 5 8 10 12 19 7 9 11 13 15 17

Salazedo St.

Paseo

ALL ILLUSTRATIONS ARE ARTISTIC CONCEPTUAL RENDERINGS AND ARE SUBJECT TO CHANGE WITHOUT NOTICE, ORAL REPRESENTATIONS CANNOT BE RELIED UPON AS CORRECTLY STATTING REPRESENTATIONS OF THE DEVELOPER. FOR CORRECT REPRESENTATIONS, MAKE REFERENCE TO THE DOCUMENTS REQUIRED BY SECTION 718.503, FLORIDA STATUTES, TO BE FURNISHED BY A DEVELOPER TO A BUYER OR LESSEE. 4011 SALZEDO CONDOMINIUM DEVELOPED BY ALTA CORAL GABLES LLC. STATED DIMENSIONS ARE MEASURED TO THE EXTERIOR BOUNDARIES OF THE EXTERIOR WALLS AND THE CENTERLINE OF INTERIOR DEMISING WALLS AND IN FACT VARY FROM THE DIMENSIONS THAT WOULD BE DETERMINED BY USING THE DESCRIPTION AND DEFINITION OF THE "UNIT" SET FORTH IN THE DECLARATION (WHICH GENERALLY ONLY INCLUDES THE INTERIOR AIRSPACE BETWEEN THE PERIMETER WALLS AND EXCLUDES INTERIOR STRUCTURAL COMPONENTS). FOR YOUR REFERENCE, THE AREA OF THE UNIT, DETERMINED IN ACCORDANCE WITH THOSE DEFINED UNIT BOUNDARIES, IS SET FORTH ON EXHIBIT "3" TO THE DECLARATION. NOTE THAT MEASUREMENTS OF ROOMS SET FORTH ON THIS FLOOR PLAN ARE GENERALLY TAKEN AT THE GREATEST POINTS OF EACH GIVEN ROOM (AS IF THE ROOM WERE A PERFECT RECTANGLE), WITHOUT REGARD FOR ANY CUTOUTS. ACCORDINGLY, THE AREA OF THE ACTUAL ROOM WILL TYPICALLY BE SMALLER THAN THE PRODUCT OBTAINED BY MULTIPLYING THE STATED LENGTH TIMES WIDTH. ALL DIMENSIONS ARE APPROXIMATE AND MAY VARY WITH ACTUAL CONSTRUCTION, AND ALL FLOOR PLANS AND DEVELOPMENT PLANS ARE SUBJECT TO CHANGE. WITHOUT LIMITING THE FOREGOING, THE SIZE, DIMENSIONS AND LOCATIONS OF THE APPLIANCES AND SURROUNDING CABINETRY MAY BE MODIFIED, AND THE OVERALL LAYOUT OF THE KITCHEN MAY CHANGE FROM THAT WHICH IS DEPICTED HEREON.