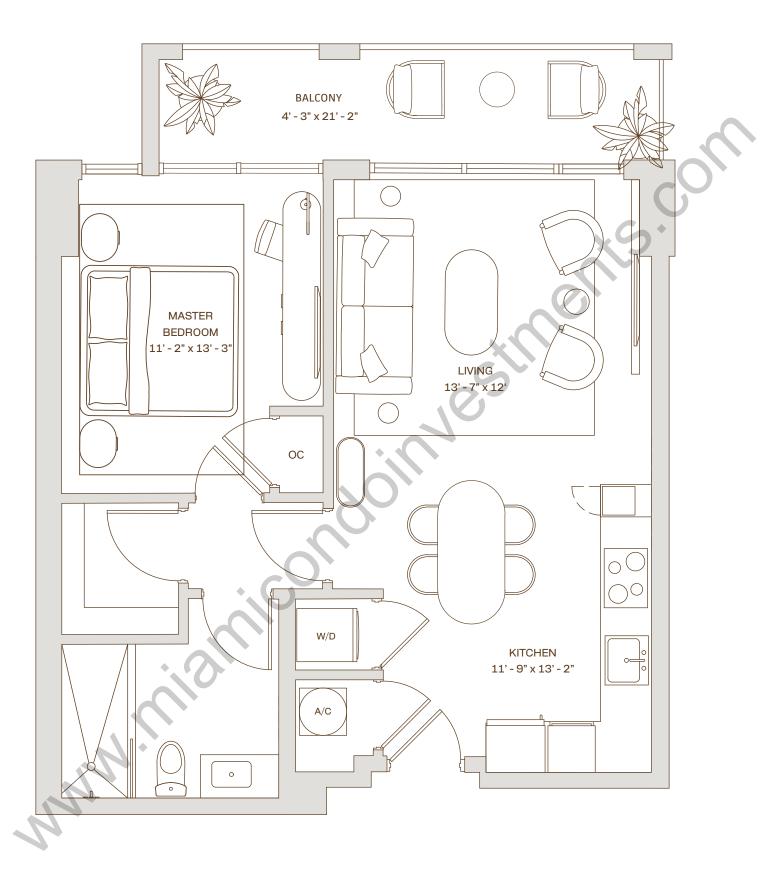

cassiamiami.com

Sales & Marketing by

ALL ILLUSTRATIONS ARE ARTISTIC CONCEPTUAL RENDERINGS AND ARE SUBJECT TO CHANGE WITHOUT NOTICE, ORAL REPRESENTATIONS CANNOT BE RELIED UPON AS CORRECTLY STATTING REPRESENTATIONS OF THE DEVELOPER. FOR CORRECT REPRESENTATIONS, MAKE REFERENCE TO THE DOCUMENTS REQUIRED BY SECTION 718.503, FLORIDA STATUTES, TO BE FURNISHED BY A DEVELOPER TO A BUYER OR LESSEE. 4011 SALZEDO CONDOMINIUM DEVELOPED BY ALTA CORAL GABLES LLC.STATED DIMENSIONS ARE MEASURED TO THE EXTERIOR BOUNDARIES OF THE EXTERIOR WALLS AND THE CENTERLINE OF INTERIOR DEMISING WALLS AND IN FACT VARY FROM THE DIMENSIONS THAT WOULD BE DETERMINED BY USING THE DESCRIPTION AND DEFINITION OF THE "UNIT" SET FORTH IN THE DECLARATION (WHICH GENERALLY ONLY INCLUDES THE INTERIOR AIRSPACE BETWEEN THE PERIMETER WALLS AND EXCLUDES INTERIOR SET FORTH ON STRUCTURAL COMPONENTS). FOR YOUR REFERENCE, THE AREA OF THE UNIT, DETERMINED IN ACCORDANCE WITH THOSE DEFINED UNIT BOUNDARIES, IS SET FORTH ON EXHIBIT "3" TO THE DECLARATION. NOTE THAT MEASUREMENTS OF ROOMS SET FORTH ON THIS FLOOR PLAN ARE GENERALLY TAKEN AT THE GREATEST POINTS OF EACH GIVEN ROOM (AS IF THE ROOM WERE A PERFECT RECTANGLE), WITHOUT REGARD FOR ANY CUTOUTS. ACCORDINGLY, THE AREA OF THE ACTUAL ROOM WILL TYPICALLY BE SMALLER THAN THE PRODUCT OBTAINED BY MULTIPLYING THE STATED LENGTH TIMES WIDTH. ALL DIMENSIONS ARE APPROXIMATE AND MAY VARY WITH ACTUAL CONSTRUCTION, AND ALL FLOOR PLANS AND DEVELOPMENT PLANS ARE SUBJECT TO CHANGE. WITHOUT LIMITING THE FOREGOING, THE SIZE, DIMENSIONS OF THE APPLIANCES AND SURROUNDING CABINETRY MAY BE MODIFIED, AND THE OVERALL LAYOUT OF THE KITCHEN MAY CHANGE FROM THAT WHICH IS DEPICTED HEREON.

## L1 Residence

Floors : 2 & 4 Line : 04

Bird Rd.

Paseo