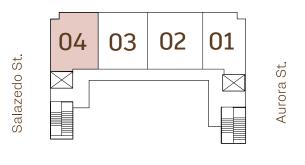

DEFINED UNIT BOUNDARIES, IS SET FORTH ON EXHIBIT "3" TO THE DECLARATION. NOTE THAT MEASUREMENTS OF ROOMS SET FORTH ON THIS FLOOR PLAN ARE GENERALLY TAKEN AT THE GREATEST POINTS OF EACH GIVEN ROOM (AS IF THE ROOM WERE A PERFECT RECTANGLE), WITHOUT REGARD FOR ANY CUTOUTS. ACCORDINGLY, THE AREA OF THE ACTUAL ROOM WILL TYPICALLY BE SMALLER THAN THE PRODUCT OBTAINED BY MULTIPLYING THE STATED LENGTH TIMES WIDTH. ALL DIMENSIONS ARE APPROXIMATE AND MAY VARY WITH ACTUAL CONSTRUCTION, AND ALL FLOOR PLANS AND DEVELOPMENT PLANS ARE SUBJECT TO CHANGE. WITHOUT LIMITING THE FOREGOING, THE SIZE, DIMENSIONS OF THE APPLIANCES AND SURROUNDING CABINETRY MAY BE MODIFIED, AND THE OVERALL LAYOUT OF THE KITCHEN MAY CHANGE FROM THAT WHICH IS DEPICTED HEREON.

## L1 Residence

Floors : 2 & 4 Line : 04



Bird Rd.



Paseo