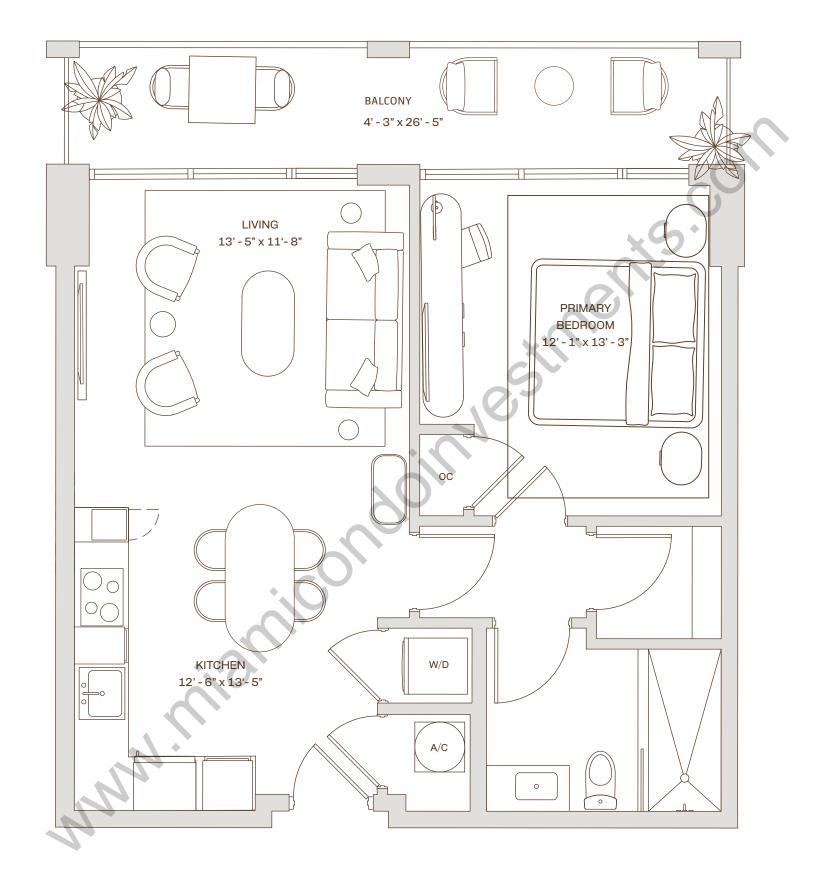

cassiamiami.com

Sales & Marketing by

ALL ILLUSTRATIONS ARE ARTISTIC CONCEPTUAL RENDERINGS AND ARE SUBJECT TO CHANGE WITHOUT NOTICE, ORAL REPRESENTATIONS CANNOT BE RELIED UPON AS CORRECTLY STATTING REPRESENTATIONS OF THE DEVELOPER. FOR CORRECT REPRESENTATIONS, MAKE REFERENCE TO THE DOCUMENTS REQUIRED BY SECTION 718.503, FLORIDA STATUTES, TO BE FURNISHED BY A DEVELOPER TO A BUYER OR LESSEE. 4011 SALZEDO CONDOMINIUM DEVELOPED BY ALTA CORAL GABLES LLC.STATED DIMENSIONS ARE MEASURED TO THE EXTERIOR BOUNDARIES OF THE EXTERIOR WALLS AND THE CENTERLINE OF INTERIOR DEMISING WALLS AND IN FACT VARY FROM THE DIMENSIONS THAT WOULD BE DETERMINED BY USING THE DESCRIPTION AND DEFINITION OF THE "UNIT" SET FORTH IN THE DECLARATION (WHICH GENERALLY ONLY INCLUDES THE INTERIOR AIRSPACE BETWEEN THE PERIMETER WALLS AND EXCLUDES INTERIOR SET FORTH ON THE DOUNDARIES, IS SET FORTH ON EXHIBIT "3" TO THE DECLARATION. NOTE THAT MEASUREMENTS OF ROOMS SET FORTH ON THIS FLOOR PLAN ARE GENERALLY TAKEN AT THE GREATEST POINTS OF EACH GIVEN ROOM (AS IF THE ROOM WERE A PERFECT RECTANGLE), WITHOUT REGARD FOR ANY CUTOUTS. ACCORDINGLY, THE AREA OF THE ACTUAL ROOM WILL TYPICALLY BE SMALLED THAN THE PRODUCT OBTAINED BY MULTIPLYING THE STATED LENGTH TIMES WIDTH. ALL DIMENSIONS ARE APPROXIMATE AND MAY VARY WITH ACTUAL CONSTRUCTION, AND ALL FLOOR PLANS AND DEVELOPMENT FLANS ARE SUBJECT TO CHANGE. WITHOUT LIMITING THE FOREGOING, THE SIZE, DIMENSIONS OF THE APPLIANCES AND SURROUNDING CABINETRY MAY BE MODIFIED, AND THE OVERALL LAYOUT OF THE KITCHEN MAY CHANGE FROM THAT WHICH IS DEPICTED HEREON.