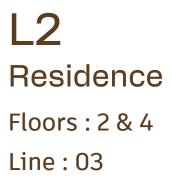

BETWEEN THE PERIMETER WALLS AND EXCLUDES INTERIOR SET FORTH ON THE DOUNDARIES, IS SET FORTH ON EXHIBIT "3" TO THE DECLARATION. NOTE THAT MEASUREMENTS OF ROOMS SET FORTH ON THIS FLOOR PLAN ARE GENERALLY TAKEN AT THE GREATEST POINTS OF EACH GIVEN ROOM (AS IF THE ROOM WERE A PERFECT RECTANGLE), WITHOUT REGARD FOR ANY CUTOUTS. ACCORDINGLY, THE AREA OF THE ACTUAL ROOM WILL TYPICALLY BE SMALLED THAN THE PRODUCT OBTAINED BY MULTIPLYING THE STATED LENGTH TIMES WIDTH. ALL DIMENSIONS ARE APPROXIMATE AND MAY VARY WITH ACTUAL CONSTRUCTION, AND ALL FLOOR PLANS AND DEVELOPMENT FLANS ARE SUBJECT TO CHANGE. WITHOUT LIMITING THE FOREGOING, THE SIZE, DIMENSIONS OF THE APPLIANCES AND SURROUNDING CABINETRY MAY BE MODIFIED, AND THE OVERALL LAYOUT OF THE KITCHEN MAY CHANGE FROM THAT WHICH IS DEPICTED HEREON.





Bird Rd.



Paseo

Creative by Metrostudio.com