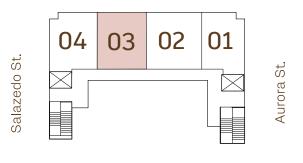

ERIMETER WALLS AND EXCLUDES INTERIOR SET FORTH ON THE DOUNDARIES, IS SET FORTH ON EXHIBIT "3" TO THE DECLARATION. NOTE THAT MEASUREMENTS OF ROOMS SET FORTH ON THIS FLOOR PLAN ARE GENERALLY TAKEN AT THE GREATEST POINTS OF EACH GIVEN ROOM (AS IF THE ROOM WERE A PERFECT RECTANGLE), WITHOUT REGARD FOR ANY CUTOUTS. ACCORDINGLY, THE AREA OF THE ACTUAL ROOM WILL TYPICALLY BE SMALLED THAN THE PRODUCT OBTAINED BY MULTIPLYING THE STATED LENGTH TIMES WIDTH. ALL DIMENSIONS ARE APPROXIMATE AND MAY VARY WITH ACTUAL CONSTRUCTION, AND ALL FLOOR PLANS AND DEVELOPMENT FLANS ARE SUBJECT TO CHANGE. WITHOUT LIMITING THE FOREGOING, THE SIZE, DIMENSIONS OF THE APPLIANCES AND SURROUNDING CABINETRY MAY BE MODIFIED, AND THE OVERALL LAYOUT OF THE KITCHEN MAY CHANGE FROM THAT WHICH IS DEPICTED HEREON.





Bird Rd.



Paseo

Creative by Metrostudio.com