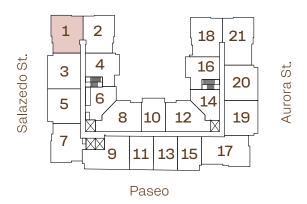

## **B4** Residence

Floors : 6 - 12 Line : 01

Bird Rd.

Creative by Metrostudio.com