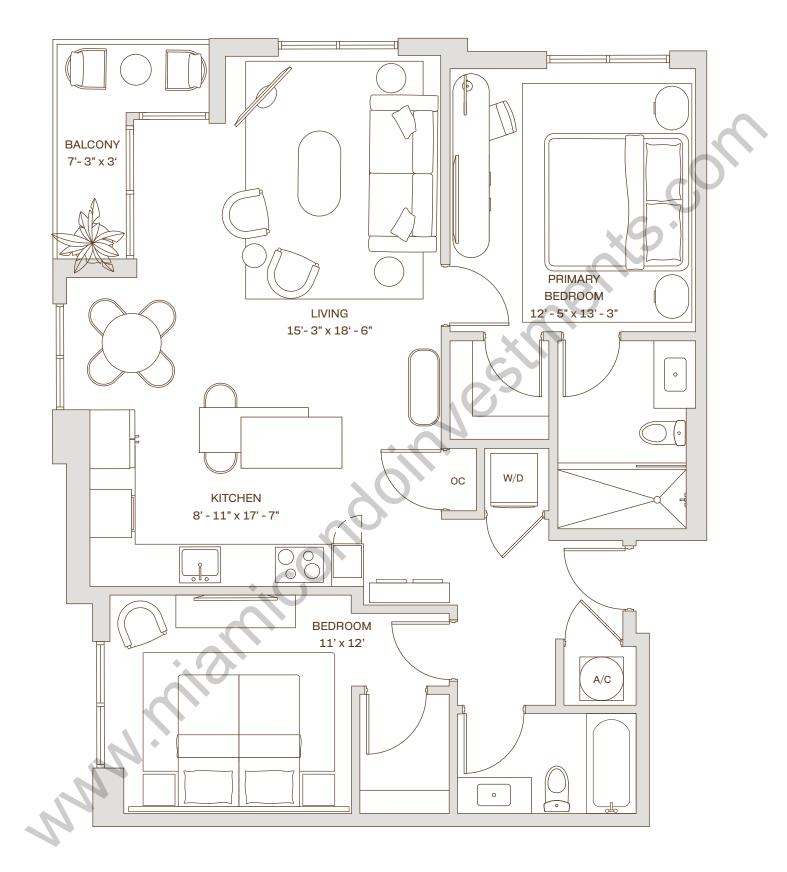

## **B4** Residence

Floors : 6 - 12 Line : 01

Bird Rd.

Creative by Metrostudio.com

cassiamiami.com

Sales & Marketing by

ALL ILLUSTRATIONS ARE ARTISTIC CONCEPTUAL RENDERINGS AND ARE SUBJECT TO CHANGE WITHOUT NOTICE, ORAL REPRESENTATIONS CANNOT BE RELIED UPON AS CORRECTLY STATTING REPRESENTATIONS OF THE DEVELOPER. FOR CORRECT REPRESENTATIONS, MAKE REFERENCE TO THE DOCUMENTS REQUIRED BY SECTION 718.503, FLORIDA STATUTES, TO BE FURNISHED BY A DEVELOPER TO A BUYER OR LESSEE. 4011 SALZEDO CONDOMINIUM DEVELOPED BY ALTA CORAL GABLES LLC.STATED DIMENSIONS ARE MEASURED TO THE EXTERIOR BOUNDARIES OF THE EXTERIOR WALLS AND THE CENTERLINE OF INTERIOR DEMISING WALLS AND IN FACT VARY FROM THE DIMENSIONS THAT WOULD BE DETERMINED BY USING THE DESCRIPTION AND DEFINITION OF THE "UNIT' SET FORTH IN THE DECLARATION (WHICH GENERALLY ONLY INCLUDES THE INTERIOR AIRSPACE BETWEEN THE PRIMETER WALLS AND EXCLUDES INTERIOR STRUCTURAL COMPONENTS). FOR YOUR REFERENCE, THE AREA OF THE UNIT, DETERMINED IN ACCORDANCE WITH THOSE DEFINED UNIT BOUNDARIES, IS SET FORTH ON EXHIBIT "3" TO THE DECLARATION. NOTE THAT MEASUREMENTS OF ROOM SET FORTH ON THIS FLOOR PLAN ARE GENERALLY TAKEN AT THE GREATEST POINTS OF EACH GIVEN ROOM (AS IF THE ROOM WERE A PERFECT RECTANGLE), WITHOUT REGARD FOR ANY CUTOUTS. ACCORDINGLY, THE AREA OF THE ACTUAL ROOM WILL TYPICALLY BE SMALLER THAN THE PRODUCT OBTAINED BY MULTIPLYING THE STATED LENGTH TIMES WIDTH. ALL DIMENSIONS ARE APPROXIMATE AND MAY VARY WITH ACTUAL CONSTRUCTION, AND ALL FLOOR PLANS AND DEVELOPMENT PLANS ARE SUBJECT TO CHANGE. WITHOUT LIMITING THE FOREGOING, THE SIZE, DIMENSIONS AND LOCATIONS OF THE APPLIANCES AND BURCHING. STATUTES, AND BURCOUNDING CABINETRY MAY BE MODIFIED, AND THE OVERALL LAYOUT OF THE APPLIANCE FROM THAT WHICH IS DEPICTED HEREON.