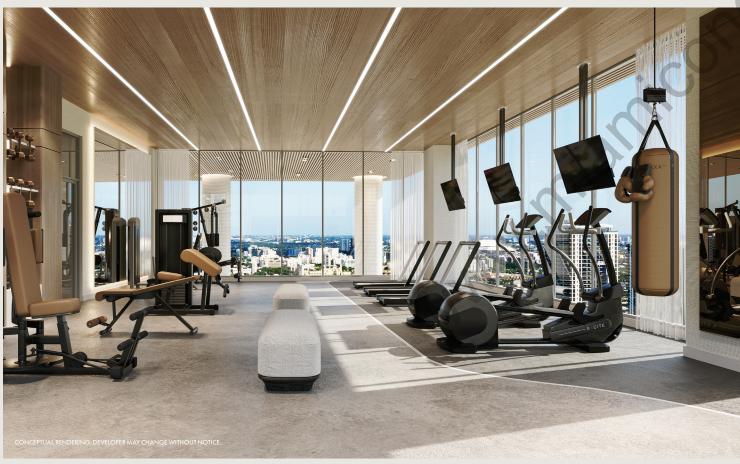

# BUILDING FEATURES & AMENTIES

- Welcome reception and concierge with an array of personalized services
- · Cutting-edge rental reservation system
- · 24-hour valet parking
- · Smart package room by LUXER ONE
- · Lobby lounge with coffee bar and gourmet market
- · Flexible co-working spaces and private meeting rooms
- · Poolside amenities:
- Two resort-style pools overlooking the Miami skyline
- Full-service pool bar
- Outdoor rain showers
- · Residents' lounge with indoor/outdoor experience
- · Spa with private treatment rooms
- · Fully equipped fitness center and yoga studio
- · Sky lounge and entertainment room
- · Zen garden with reflecting pond and meditation deck
- · Summer kitchen with grilling area
- · Kids' game room and playground
- · Pet-friendly building
- · Bicycle storage
- · Air-conditioned storage rooms
- Electric vehicle charging stations
- · Sustainable FGBC (Florida Green Building Coalition) certified building