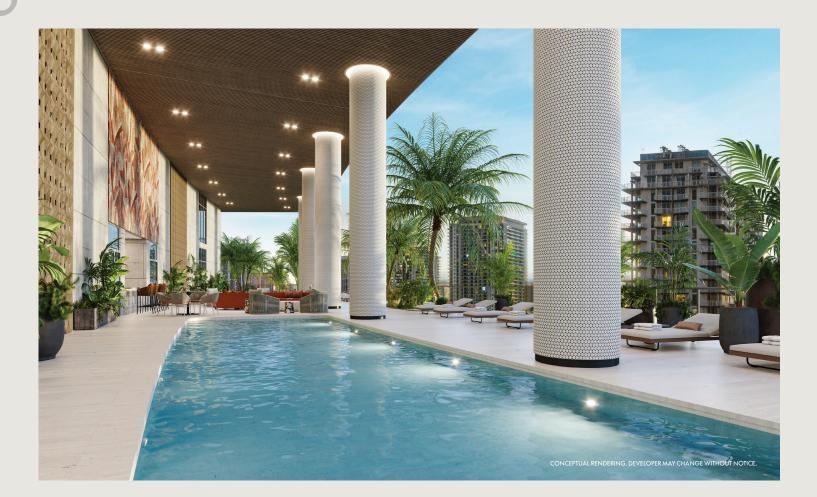

# BUILDING FEATURES & AMENTIES

- Welcome reception and concierge with an array of personalized services
- · Cutting-edge rental reservation system
- · 24-hour valet parking
- · Smart package room by LUXER ONE
- · Lobby lounge with coffee bar and gourmet market
- · Flexible co-working spaces and private meeting rooms
- · Poolside amenities:
- Two resort-style pools overlooking the Miami skyline
- Full-service pool bar
- Outdoor rain showers
- · Residents' lounge with indoor/outdoor experience
- · Spa with private treatment rooms
- · Fully equipped fitness center and yoga studio
- · Sky lounge and entertainment room
- · Zen garden with reflecting pond and meditation deck
- · Summer kitchen with grilling area
- · Kids' game room and playground
- · Pet-friendly building
- · Bicycle storage
- · Air-conditioned storage rooms
- Electric vehicle charging stations
- · Sustainable FGBC (Florida Green Building Coalition) certified building