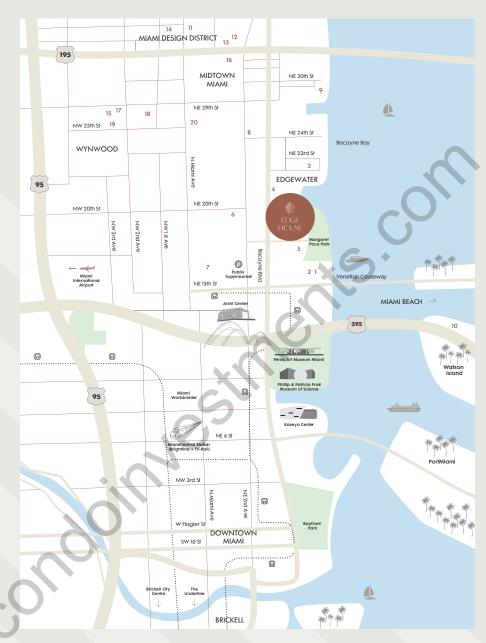

# BEAUTIFULLY POSITIONED, PERFECTLY LOCATED

Midtown Miami: 1.3 miles Wynwood: 1.4 miles Downtown Miami: 1.5 miles Design District: 1.7 miles PortMiami: 2.4 miles Brickell: 2.5 miles Miami Beach: 4 miles Miami International Airport: 7 miles

# FINE DINING

1 Klaw

2 Casadonna

3 The Hideout Miami

4 The Daily Creative Food Co.

5 Pura Vida

6 Mignonette Downtown

7 Natura Eatery

8 Amor di Pasta

9 Amara

10 Joia Beach

11 L'Atelier de Joël Robuchon

12 Cote

13 Contessa

14 Michael's Genuine

15 Hiden

16 Little Hen

17 Uchi

18 Joey's

**19** Kyu

20 dōma

ARCHITECT

INTERIOR DESIGNER

LANDSCAPE ARCHITECT