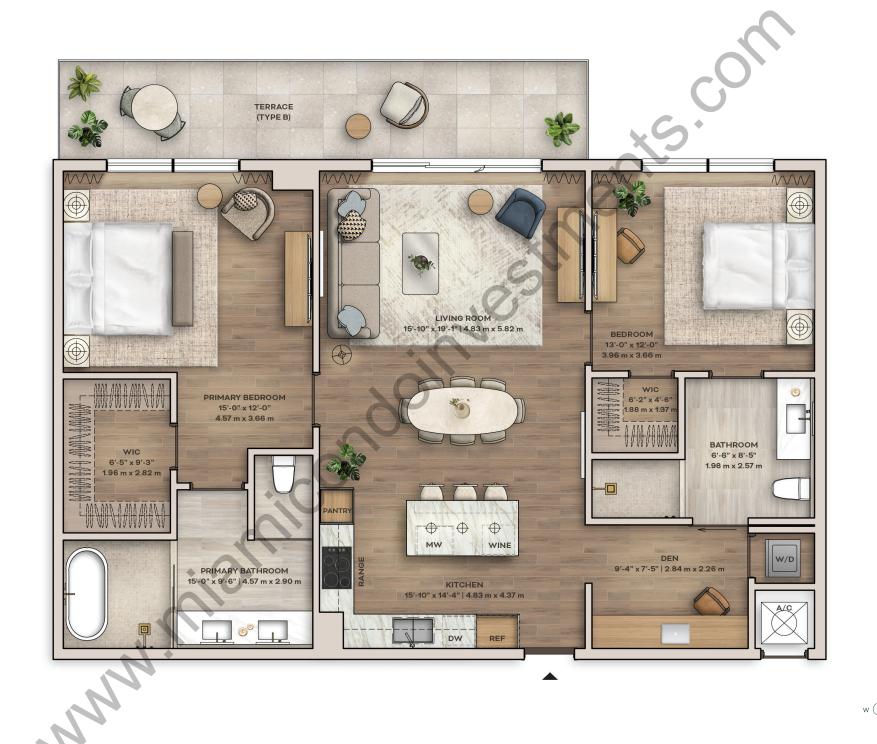

## UNIT 10

## 2 BEDROOMS | 2 BATHROOMS | DEN

TERRACE\* 1,348 SQ. FT | 125.23 M<sup>2</sup>

189 SQ. FT | 17.56 M<sup>2</sup>

TOTAL 1,537 SQ. FT | 142.79 M<sup>2</sup>

## \*TERRACE | TYPE A, B, C

| TYPE A | FLOORS 4, 7, 10, 14, 17, 20, 23 | 107 SQ. FT   9.94 M <sup>2</sup>  |
|--------|---------------------------------|-----------------------------------|
| TYPE B | FLOORS 5, 8, 11, 15, 18, 21, 24 | 189 SQ. FT   17.56 M²             |
| TYPE C | FLOORS 6, 9, 12, 16, 19, 22     | 170 SQ. FT   15.79 M <sup>2</sup> |

<sup>\*</sup>Terraces vary in size and location by floor

THIS CONDOMINIUM, AVENTURA 2999 DEVELOPED BY AVENTURA 2999 DEVELOPER, PROSPECTUS (THE "PROSPECTUS"), VICEROY BRANDS, LLC OMEN THE DEVELOPER PROSPECTURA 2999 DEVELOPER, PURSUARIA TO LICENSE AGREEMENTS, TAS A RIGHT TO USE THE READE NAMES, AND LOAGS OF THE READE NAMES, AND LOGOS OF THE RELATED GROUP, BH GROUP AND VICEROY BRANDS, LLC. THE USE SERVESSES OF THE ENDRED BY AVENTURA 2999 DEVELOPER PROSPECTURAL ONLY AND ARE FOR CONVEYING AND CHARGES IN CLEAR AND CHARG