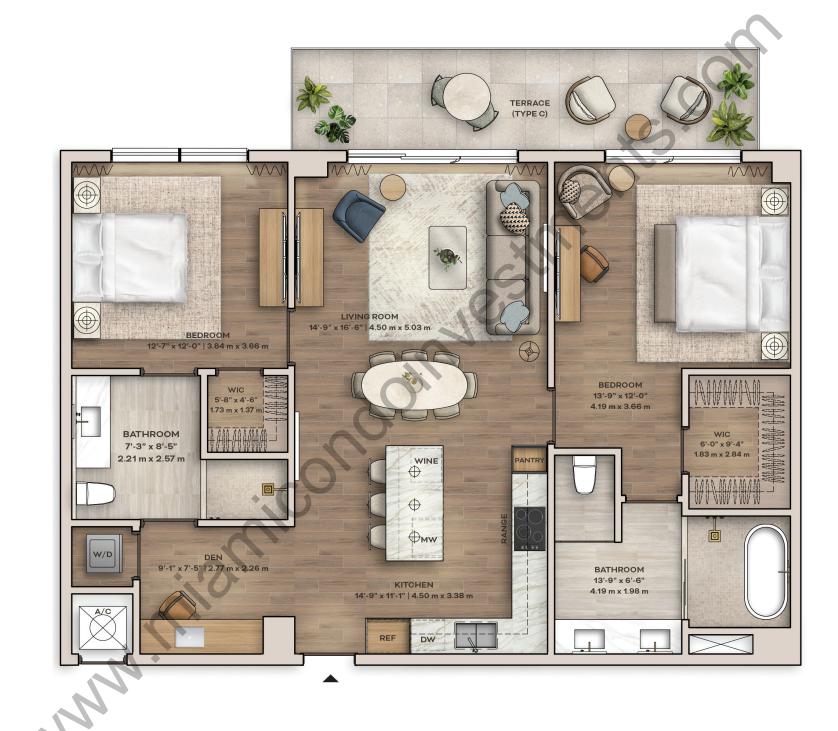

## UNIT 06

## VICEROY RESIDENCES AVENTURA

## 2 BEDROOMS | 2 BATHROOMS | DEN

TERRACE\* 1,260 SQ. FT | 117.06 M<sup>2</sup>

163 SQ. FT | 15.14 M<sup>2</sup>

TOTAL 1,423 SQ. FT | 132.20 M<sup>2</sup>

## \*TERRACE | TYPE A, B, C

| TYPE A | FLOORS 4, 7, 10, 14, 17, 20, 23 | 160 SQ. FT   14.86 M <sup>2</sup> |
|--------|---------------------------------|-----------------------------------|
| TYPE B | FLOORS 5, 8, 11, 15, 18, 21, 24 | 163 SQ. FT   15.14 M <sup>2</sup> |
| TYPE C | FLOORS 6, 9, 12, 16, 19, 22     | 163 SQ. FT   15.14 M <sup>2</sup> |

<sup>\*</sup>Terraces vary in size and location by floor

THIS CONDOMINIUM, AVENTURA 2999 CONDOMINIUM, A VENTURA 2999 CONDOMINIUM, A CONDOM