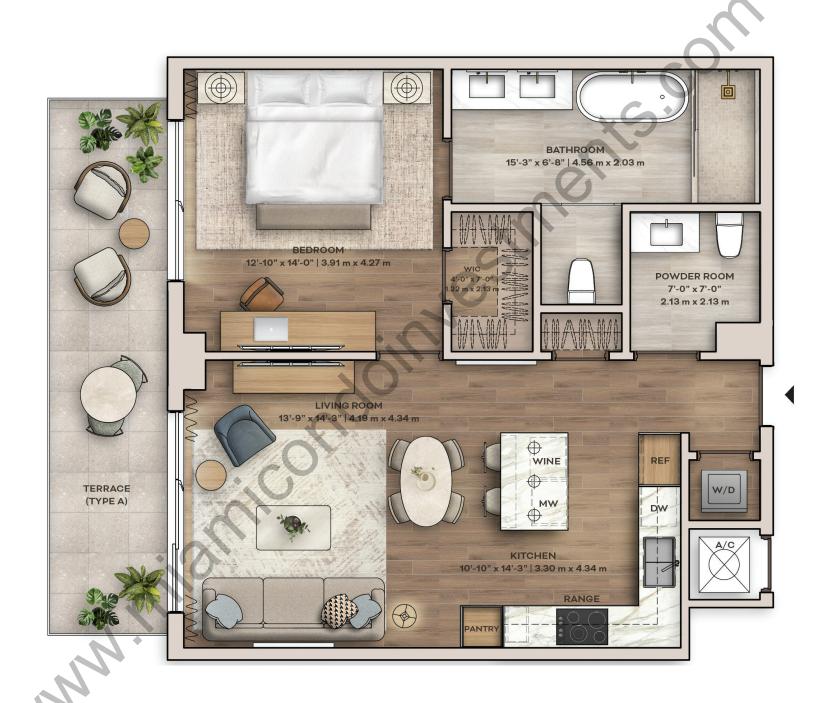

## UNIT 04

## VICEROY RESIDENCES AVENTURA

## 1 BEDROOMS | 1.5 BATHROOMS

 INTERIOR
 858 SQ. FT | 79.71 M²

 TERRACE\*
 158 SQ. FT | 14.68 M²

 TOTAL
 1,016 SQ. FT | 94.39 M²

## \*TERRACE | TYPE A, B, C

| TYPE A | FLOORS 4, 7, 10, 14, 17, 20, 23 | 158 SQ. FT   14.68 M <sup>2</sup> |
|--------|---------------------------------|-----------------------------------|
| TYPE B | FLOORS 5, 8, 11, 15, 18, 21, 24 | 92 SQ. FT   8.55 M²               |
| TYPE C | FLOORS 6, 9, 12, 16, 19, 22     | 96 SQ. FT   8.92 M <sup>2</sup>   |

<sup>\*</sup>Terraces vary in size and location by floor

THIS CONDOMINIUM, AVENTURA 2999 DEVELOPED BY AVENTURA 2999 DEVELOPER, PROSPECTUS (THE "PROSPECTUS"), VICEROY BRANDS, LLC OMEN THE DEVELOPER PROSPECTURA 2999 DEVELOPER, PURSUARIA TO LICENSE AGREEMENTS, TAS A RIGHT TO USE THE READE NAMES, AND LOAGS OF THE READE NAMES, AND LOGOS OF THE RELATED GROUP, BH GROUP AND VICEROY BRANDS, LLC. THE USE SERVESSES OF THE ENDRED BY AVENTURA 2999 DEVELOPER PROSPECTURAL ONLY AND ARE FOR CONVEYING AND CHARGES IN CLEAR AND CHARG