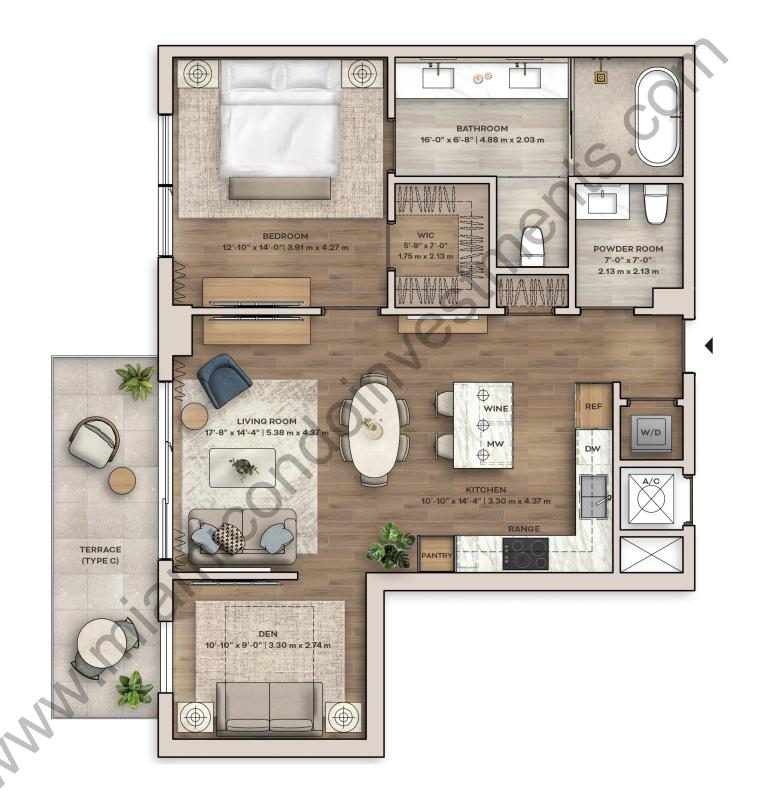

## UNIT 02

## VICEROY RESIDENCES AVENTURA

## 1 BEDROOM | 1.5 BATHROOMS | DEN

 INTERIOR
 970 SQ. FT | 90.12 M²

 TERRACE\*
 121 SQ. FT | 11.24 M²

 TOTAL
 1,091 SQ. FT | 101.36 M²

## \*TERRACE | TYPE A, B, C

| TYPE A | FLOORS 4, 7, 10, 14, 17, 20, 23 | 90 SQ. FT   8.36 M <sup>2</sup> |
|--------|---------------------------------|---------------------------------|
| TYPE B | FLOORS 5, 8, 11, 15, 18, 21, 24 | 85 SQ. FT   7.9 M²              |
| TYPE C | FLOORS 6, 9, 12, 16, 19, 22     | 121 SQ. FT   11.24 M²           |

<sup>\*</sup>Terraces vary in size and location by floor

THIS CONDOMINIUM, AVENTURA 2999 CONDOMINIUM, A VENTURA 2999 DEVELOPED BY AVENTURA 2999 DEVELOPED BY AVENTURA 2999 DEVELOPED BY AVENTURA 2999 DEVELOPED BY AVENTURA 2999 DEVELOPER, DIG STATEMENT SHOULD BE RELIED UPON IF NOT MADE IN THE DEVELOPER'S, NO STATEMENT SHOULD BE RELIED UPON IF NOT MADE IN THE DEVELOPER'S PROSPECTUS."). VICEROY BRANDS, LLC OWNS THE MARK AND NAME VICEROY'S PROSPECTUS (THE "PROSPECTUS"). VICEROY BRANDS, LLC DEVELOPER BY AVENTURA 2999 DEVELOPER, PURSUARIT TO LICENSE AGREEMENT TO LICENSE AGREEMENT TO LICENSE AGREEMENT TO LICENSE AGREEMENT WITH VICEROY BRANDS, LLC IS IN EFFECT.