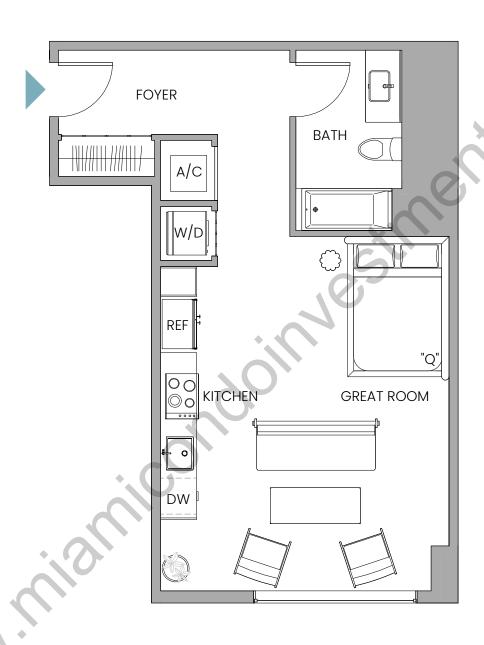

## **UNIT W1**

## Line 14

Studio | 1 Bathroom INTERIOR 567 SF / 53 SM

"Furniture Subject to Change"

■ Stated dimensions are measured to the exterior boundaries of the exterior walls and the centerline of interior demising walls and in fact vary from the dimensions that would be determined by using the description and definition of the "Unit" set forth in the Declaration (which generally only includes the interior airspace between the perimeter walls and includes interior structural components). For your reference, the area of the Unit, determined in accordance with those defined unit boundaries, is 567 SF / 53 SM. Note that measurements of rooms set forth on this floor plan are generally taken at the greatest points of each given room (as if the room were a perfect rectangle), without regard for any cutouts. Accordingly, the area of the actual room will typically be smaller than the product obtained by multiplying the stated length times width. All dimensions are approximate and may vary with actual construction, and all floor plans and development plans are subject to change.