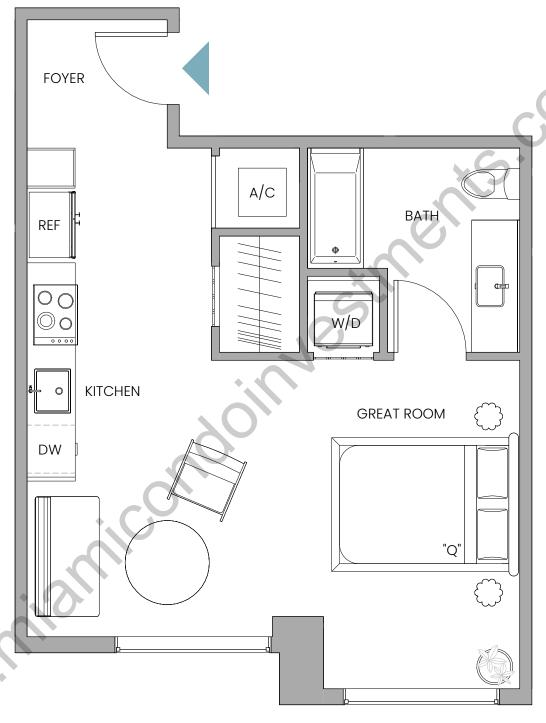

## **UNIT W2**

## Line 13

Studio | 1 Bathroom INTERIOR 526 SF / 49 SM

"Furniture Subject to Change"

■ Stated dimensions are measured to the exterior boundaries of the exterior walls and the centerline of interior demising walls and in fact vary from the dimensions that would be determined by using the description and definition of the "Unit" set forth in the Declaration (which generally only includes the interior airspace between the perimeter walls and includes interior structural components). For your reference, the area of the Unit, determined in accordance with those defined unit boundaries, is 526 SF / 49 SM. Note that measurements of rooms set forth on this floor plan are generally taken at the greatest points of each given room (as if the room were a perfect rectangle), without regard for any cutouts. Accordingly, the area of the actual room will typically be smaller than the product obtained by multiplying the stated length times width. All dimensions are approximate and may vary with actual construction, and all floor plans and development plans are subject to change.