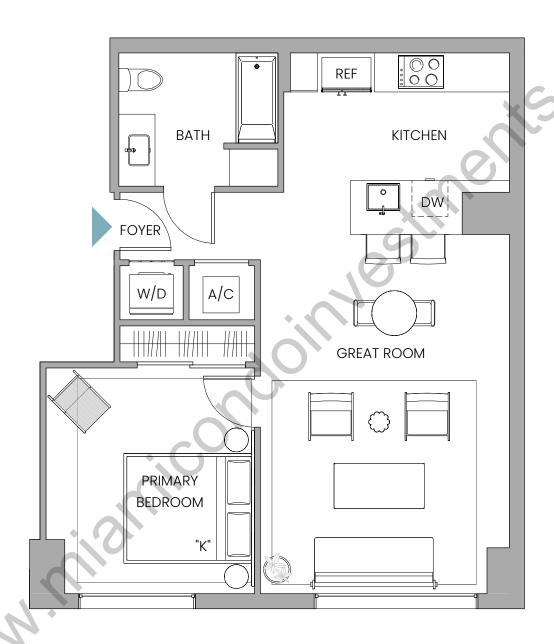

## **UNIT WA24**

## Line 13

1 Bedroom | 1 Bathroom INTERIOR 773 SF / 72 SM

■ Stated dimensions are measured to the exterior boundaries of the exterior walls and the centerline of interior demising walls and in fact vary from the dimensions that would be determined by using the description and definition of the "Unit" set forth in the Declaration (which generally only includes the interior airspace between the perimeter walls and includes interior structural components). For your reference, the area of the Unit, determined in accordance with those defined unit boundaries, is 773 SF / 72 SM.

Note that measurements of rooms set forth on this floor plan are generally taken at the greatest points of each given room (as if the room were a perfect rectangle), without regard for any cutouts. Accordingly, the area of the actual room will typically be smaller than the product obtained by multiplying the stated length times width. All dimensions are approximate and may vary with actual construction, and all floor plans and development plans are subject to change.