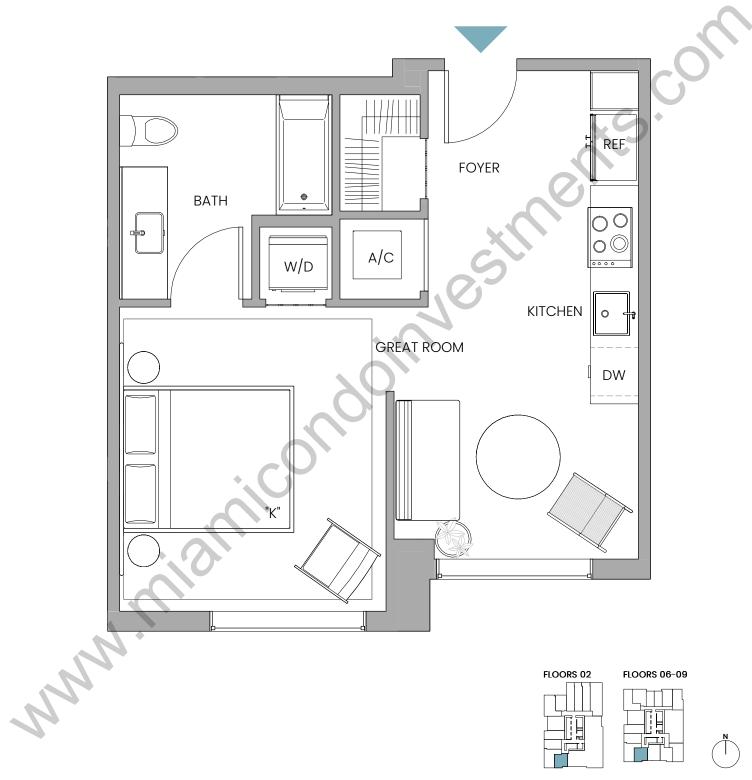

Jr 1 Bedroom | 1 Bathroom INTERIOR 489 SF / 45 SM

■ Stated dimensions are measured to the exterior boundaries of the exterior walls and the centerline of interior demising walls and in fact vary from the dimensions that would be determined by using the description and definition of the "Unit" set forth in the Declaration (which generally only includes the interior airspace between the perimeter walls and includes interior structural components). For your reference, the area of the Unit, determined in accordance with those defined unit boundaries, is 489 SF / 45 SM. Note that measurements of rooms set forth on this floor plan are generally taken at the greatest points of each given room (as if the room were a perfect rectangle), without regard for any cutouts. Accordingly, the area of the actual room will typically be smaller than the product obtained by multiplying the stated length times width. All dimensions are approximate and may vary with actual construction, and all floor plans and development plans are subject to change.