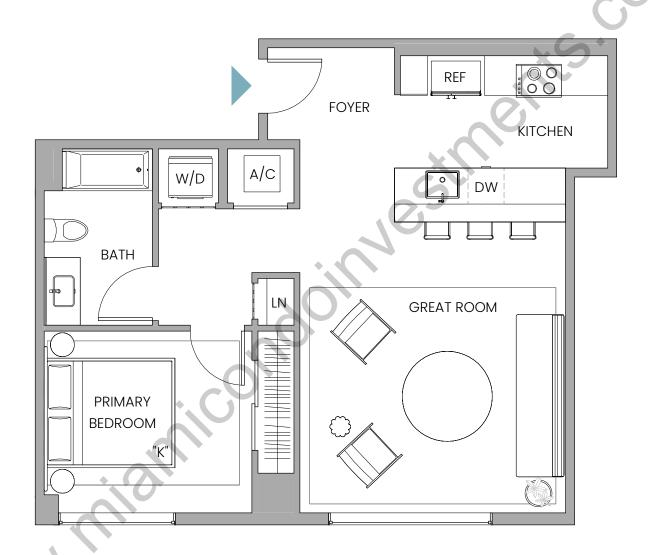

## **UNIT WA8**

## Line 11

1 Bedroom | 1 Bathroom INTERIOR 740 SF / 69 SF

■ Stated dimensions are measured to the exterior boundaries of the exterior walls and the centerline of interior demising walls and in fact vary from the dimensions that would be determined by using the description and definition of the "Unit" set forth in the Declaration (which generally only includes the interior airspace between the perimeter walls and includes interior structural components). For your reference, the area of the Unit, determined in accordance with those defined unit boundaries, is 740 SF / 69 SM. Note that measurements of rooms set forth on this floor plan are generally taken at the greatest points of each given room (as if the room were a perfect rectangle), without regard for any cutouts. Accordingly, the area of the actual room will typically be smaller than the product obtained by multiplying the stated length times width. All dimensions are approximate and may vary with actual construction, and all floor plans and development plans are subject to change.