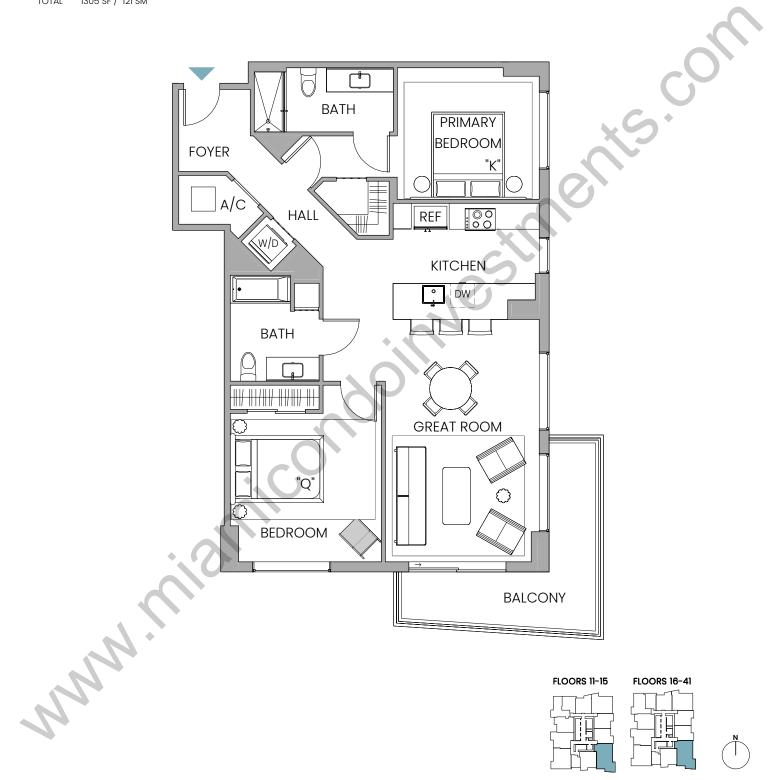

2 Bedrooms | 2 Bathrooms INTERIOR 1165 SF / 108 SM EXTERIOR 140 SF / 13 SM TOTAL 1305 SF / 121 SM

■ Stated dimensions are measured to the exterior boundaries of the exterior walls and the centerline of interior demising walls and in fact vary from the dimensions that would be determined by using the description and definition of the "Unit" set forth in the Declaration (which generally only includes the interior airspace between the perimeter walls and includes interior structural components). For your reference, the area of the Unit, determined in accordance with those defined unit boundaries, is 1165 SF / 108 SM. Note that measurements of rooms set forth on this floor plan are generally taken at the greatest points of each given room (as if the room were a perfect rectangle), without regard for any cutouts. Accordingly, the area of the actual room will typically be smaller than the product obtained by multiplying the stated length times width. All dimensions are approximate and may vary with actual construction, and all floor plans and development plans are subject to change.