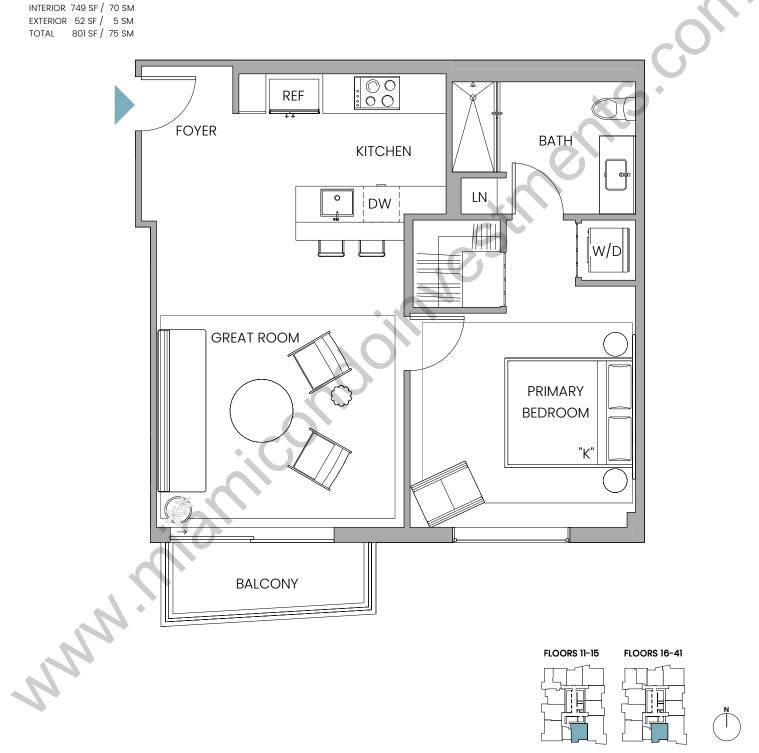

## UNIT WA9

## Line 10

1 Bedroom | 1 Bathroom Floors 11–15 INTERIOR 716 SF / 67 SM EXTERIOR 52 SF / 5 SM TOTAL 768 SF / 72 SM Floors 16–41 INTERIOR 749 SF / 70 SM EXTERIOR 52 SF / 5 SM

■ Stated dimensions are measured to the exterior boundaries of the exterior walls and the centerline of interior demising walls and in fact vary from the dimensions that would be determined by using the description and definition of the "Unit" set forth in the Declaration (which generally only includes the interior airspace between the perimeter walls and includes interior structural components). For your reference, the area of the Unit, determined in accordance with those defined unit boundaries, is 716/749 SF / 67/70 SM. Note that measurements of rooms set forth on this floor plan are generally taken at the greatest points of each given room (as if the room were a perfect rectangle), without regard for any cutouts. Accordingly, the area of the actual room will typically be smaller than the product obtained by multiplying the stated length times width. All dimensions are approximate and may vary with actual construction, and all floor plans and development plans are subject to change.