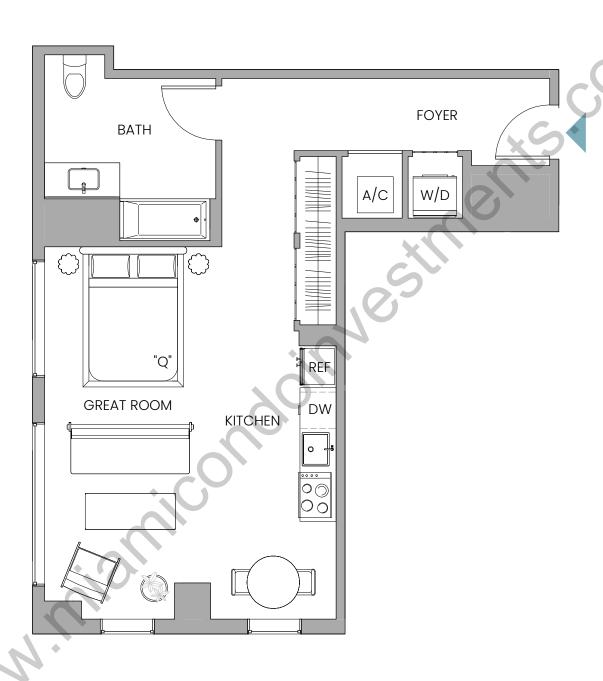

## **UNIT W5**

## Line 10

Studio | 1 Bathroom INTERIOR 629 SF / 58 SM

"Furniture Subject to Change"

■ Stated dimensions are measured to the exterior boundaries of the exterior walls and the centerline of interior demising walls and in fact vary from the dimensions that would be determined by using the description and definition of the "Unit" set forth in the Declaration (which generally only includes the interior airspace between the perimeter walls and includes interior structural components). For your reference, the area of the Unit, determined in accordance with those defined unit boundaries, is 629 SF / 58 SM. Note that measurements of rooms set forth on this floor plan are generally taken at the greatest points of each given room (as if the room were a perfect rectangle), without regard for any cutouts. Accordingly, the area of the actual room will typically be smaller than the product obtained by multiplying the stated length times width. All dimensions are approximate and may vary with actual construction, and all floor plans and development plans are subject to change.