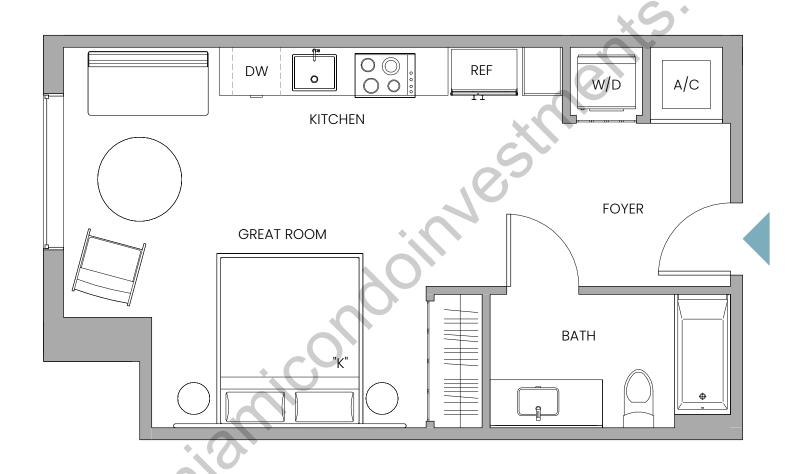

## **UNIT W6**

Line 09

Studio | 1 Bathroom INTERIOR 457 SF / 42 SM

## Note

"Furniture Subject to Change"

♠ Stated dimensions are measured to the exterior boundaries of the exterior walls and the centerline of interior demising walls and in fact vary from the dimensions that would be determined by using the description and definition of the "Unit" set forth in the Declaration (which generally only includes the interior airspace between the perimeter walls and includes interior structural components). For your reference, the area of the Unit, determined in accordance with those defined unit boundaries, is 457 SF / 42 SM. Note that measurements of rooms set forth on this floor plan are generally taken at the greatest points of each given room (as if the room were a perfect rectangle), without regard for any cutouts. Accordingly, the area of the actual room will typically be smaller than the product obtained by multiplying the stated length times width. All dimensions are approximate and may vary with actual construction, and all floor plans and development plans are subject to change.