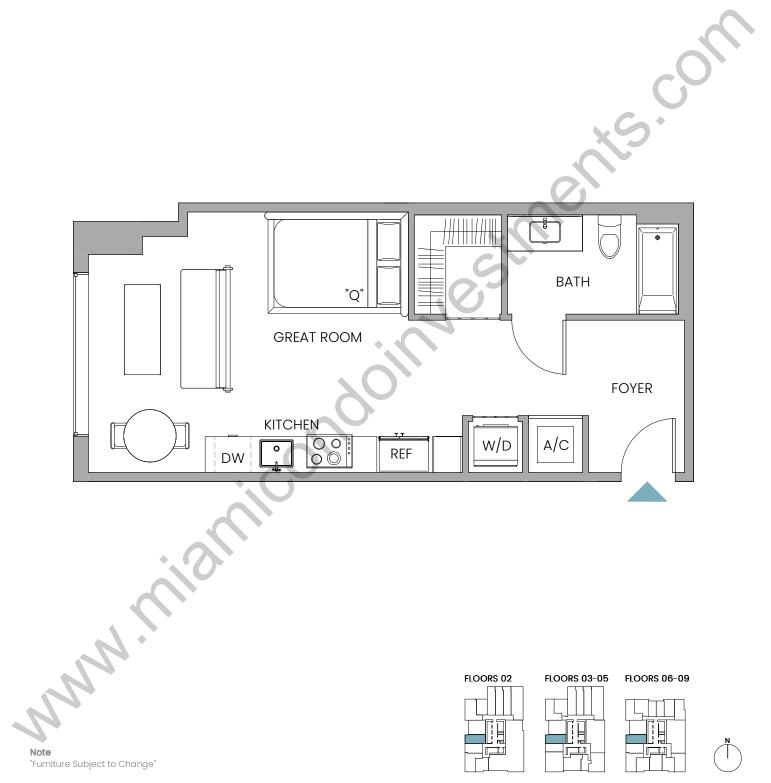

Studio | 1 Bathroom INTERIOR 509 SF / 47 SM

Stated dimensions are measured to the exterior boundaries of the exterior walls and the centerline of interior demising walls and in fact vary from the dimensions that would be determined by using the description and definition of the "Unit" set forth in the Declaration (which generally only includes the interior airspace between the perimeter walls and includes interior structural components). For your reference, the area of the Unit, determined in accordance with those defined unit boundaries, is 509 SF / 47 SM. Note that measurements of rooms set forth on this floor plan are generally taken at the greatest points of each given room (as if the room were a perfect rectangle), without regard for any cutouts. Accordingly, the area of the actual room will typically be smaller than the product obtained by multiplying the stated length times width. All dimensions are approximate and may vary with actual construction, and all floor plans and development plans are subject to change.