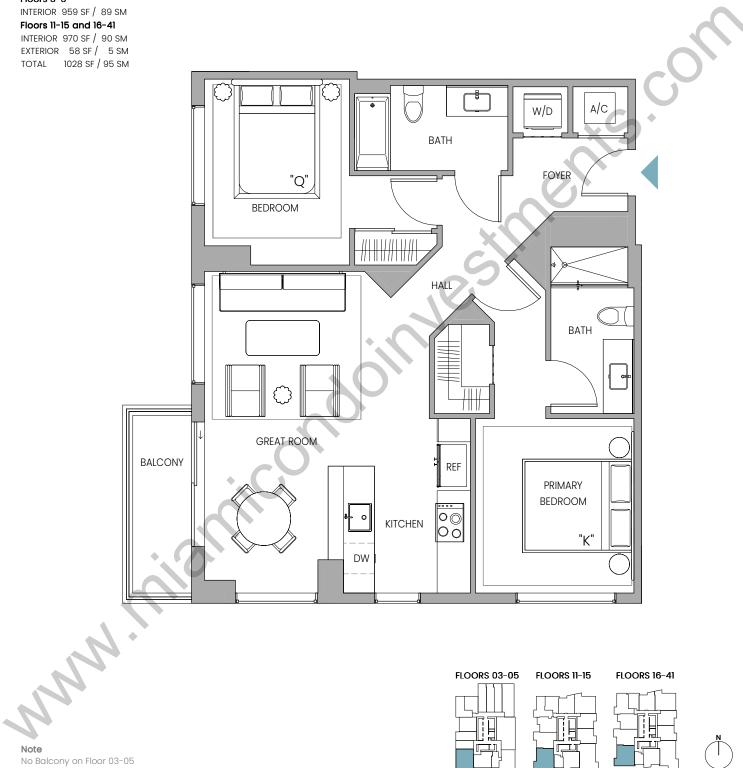

## **UNIT WB1** Line 10, Floors 03-05 Line 08, Floors 11-15 and 16-41

2 Bedrooms | 2 Bathrooms Floors 3-5

## INTERIOR 959 SF / 89 SM

Floors 11-15 and 16-41 INTERIOR 970 SF / 90 SM EXTERIOR 58 SF / 5 SM TOTAL

Note

2 Stated dimensions are measured to the exterior boundaries of the exterior walls and the centerline of interior demising walls and in fact vary from the dimensions that would be determined by using the description and definition of the "Unit" set forth in the Declaration (which generally only includes the interior airspace between the perimeter walls and includes interior structural components). For your reference, the area of the Unit, determined in accordance with those defined unit boundaries, is 959/970 SF / 89/90 SM. Note that measurements of rooms set forth on this floor plan are generally taken at the greatest points of each given room (as if the room were a perfect rectangle), without regard for any cutouts. Accordingly, the area of the actual room will typically be smaller than the product obtained by multiplying the stated length times width. All dimensions are approximate and may vary with actual construction, and all floor plans and development plans are subject to change.