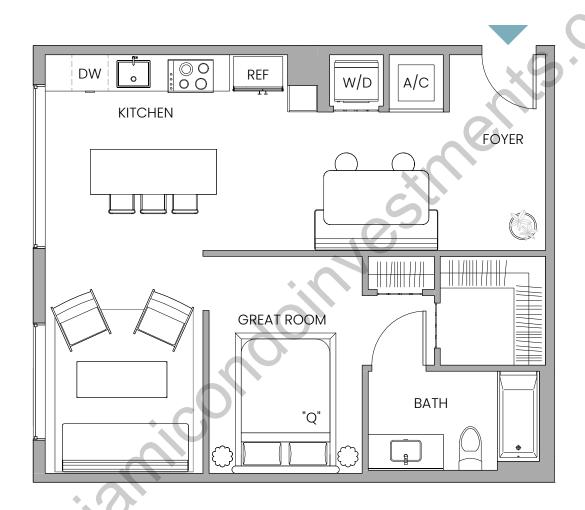

## **UNIT W8J**

## Line 07

Jr 1 Bedroom | 1 Bathroom INTERIOR 680 SF / 63 SM

⚠ Stated dimensions are measured to the exterior boundaries of the exterior walls and the centerline of interior demising walls and in fact vary from the dimensions that would be determined by using the description and definition of the "Unit" set forth in the Declaration (which generally only includes the interior airspace between the perimeter walls and includes interior structural components). For your reference, the area of the Unit, determined in accordance with those defined unit boundaries, is 680 SF / 63 SM. Note that measurements of rooms set forth on this floor plan are generally taken at the greatest points of each given room (as if the room were a perfect rectangle), without regard for any cutouts. Accordingly, the area of the actual room will typically be smaller than the product obtained by multiplying the stated length times width. All dimensions are approximate and may vary with actual construction, and all floor plans and development plans are subject to change.