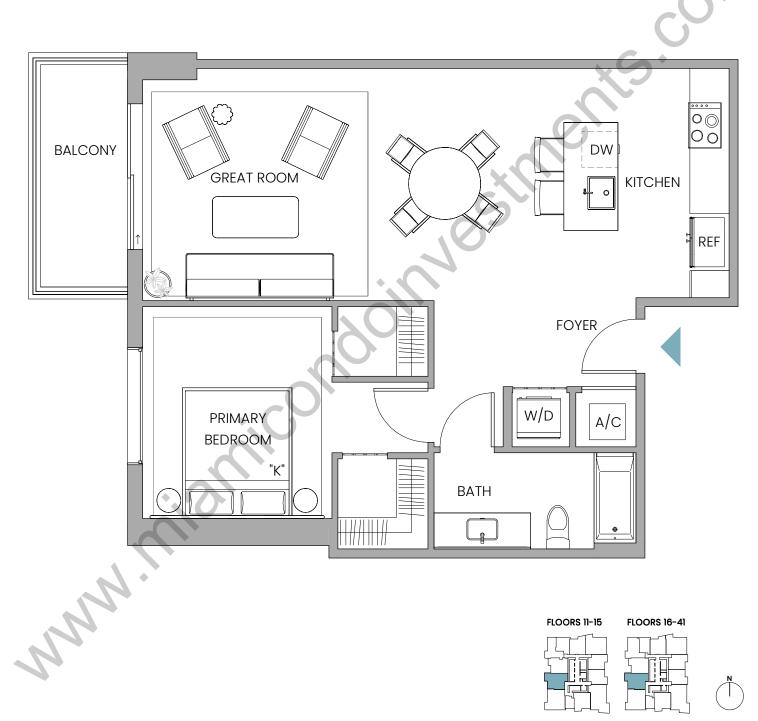

1 Bedroom | 1 Bathroom INTERIOR 844 SF / 78 SM EXTERIOR 75 SF / 7 SM TOTAL 919 SF / 85 SM

Stated dimensions are measured to the exterior boundaries of the exterior walls and the centerline of interior demising walls and in fact vary from the dimensions that would be determined by using the description and definition of the "Unit" set forth in the Declaration (which generally only includes the interior airspace between the perimeter walls and includes interior structural components). For your reference, the area of the Unit, determined in accordance with those defined unit boundaries, is 844 SF / 78 SM. Note that measurements of rooms set forth on this floor plan are generally taken at the greatest points of each given room (as if the room were a perfect rectangle), without regard for any cutouts. Accordingly, the area of the actual room will typically be smaller than the product obtained by multiplying the stated length times width. All dimensions are approximate and may vary with actual construction, and all floor plans and development plans are subject to change.