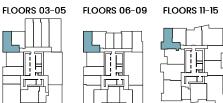

## **UNIT WA23**

Line 06, Floors 03-05 and 06-09 Line 05, Floors 11-15

1 Bedroom | 1 Bathroom INTERIOR 647 SF / 60 SM

No Balcony on Floor 03-09

⚠ Stated dimensions are measured to the exterior boundaries of the exterior walls and the centerline of interior demising walls and in fact vary from the dimensions that would be determined by using the description and definition of the "Unit" set forth in the Declaration (which generally only includes the interior airspace between the perimeter walls and includes interior structural components). For your reference, the area of the Unit, determined in accordance with those defined unit boundaries, is 647 SF / 60 SM. Note that measurements of rooms set forth on this floor plan are generally taken at the greatest points of each given room (as if the room were a perfect rectangle), without regard for any cutouts. Accordingly, the area of the actual room will typically be smaller than the product obtained by multiplying the stated length times width. All dimensions are approximate and may vary with actual construction, and all floor plans and development plans are subject to change.