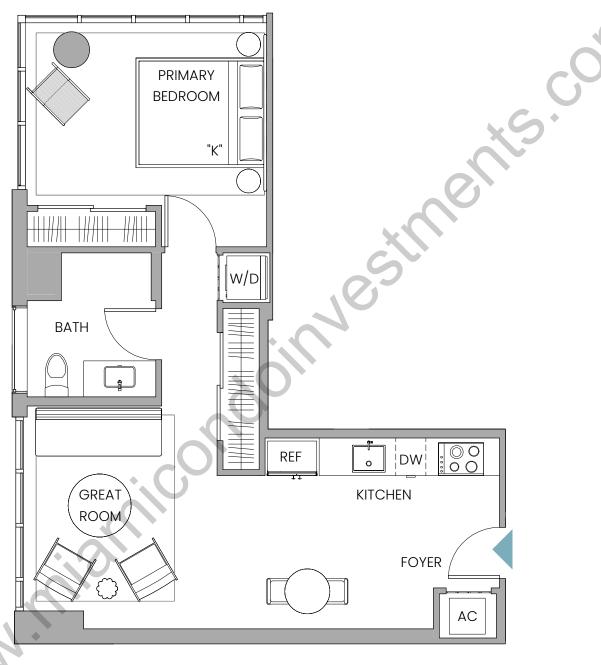

## **UNIT WA23**

Line 06, Floors 03-05 and 06-09 Line 05, Floors 11-15

1 Bedroom | 1 Bathroom INTERIOR 647 SF / 60 SM

No Balcony on Floor 03-09

⚠ Stated dimensions are measured to the exterior boundaries of the exterior walls and the centerline of interior demising walls and in fact vary from the dimensions that would be determined by using the description and definition of the "Unit" set forth in the Declaration (which generally only includes the interior airspace between the perimeter walls and includes interior structural components). For your reference, the area of the Unit, determined in accordance with those defined unit boundaries, is 647 SF / 60 SM. Note that measurements of rooms set forth on this floor plan are generally taken at the greatest points of each given room (as if the room were a perfect rectangle), without regard for any cutouts. Accordingly, the area of the actual room will typically be smaller than the product obtained by multiplying the stated length times width. All dimensions are approximate and may vary with actual construction, and all floor plans and development plans are subject to change.