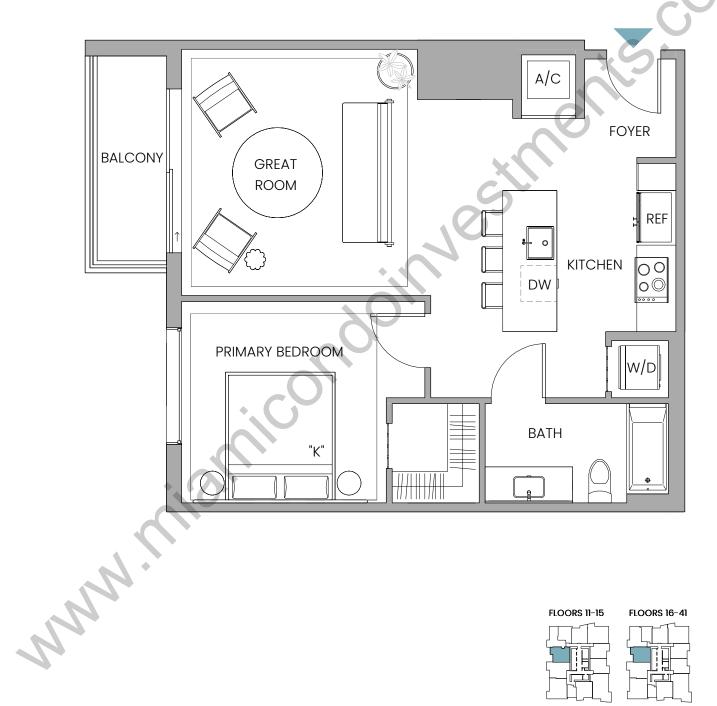

## **UNIT WA1**

## Line 06

1 Bedroom | 1 Bathroom INTERIOR 734 SF / 68 SM EXTERIOR 54 SF / 5 SM TOTAL 788 SF / 73 SM

a Stated dimensions are measured to the exterior boundaries of the exterior walls and the centerline of interior demising walls and in fact vary from the dimensions that would be determined by using the description and definition of the "Unit" set forth in the Declaration (which generally only includes the interior airspace between the perimeter walls and includes interior structural components). For your reference, the area of the Unit, determined in accordance with those defined unit boundaries, is 734 SF / 68 SM. Note that measurements of rooms set forth on this floor plan are generally taken at the greatest points of each given room (as if the room were a perfect rectangle), without regard for any cutouts. Accordingly, the area of the actual room will typically be smaller than the product obtained by multiplying the stated length times width. All dimensions are approximate and may vary with actual construction, and all floor plans and development plans are subject to change.