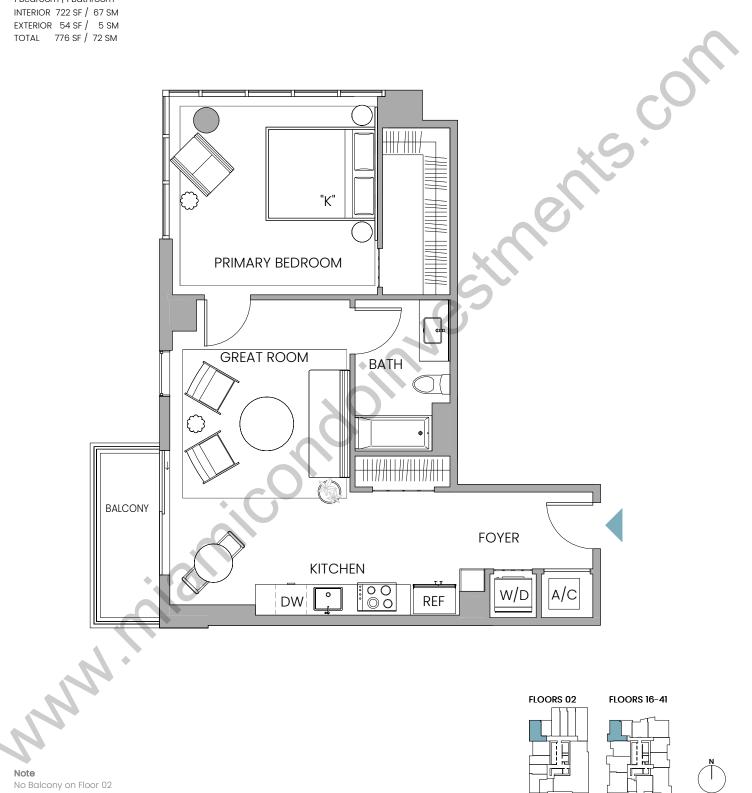

## UNIT WA10 Line 06, Floors 02 Line 05, Floors 16-41

1 Bedroom | 1 Bathroom INTERIOR 722 SF / 67 SM EXTERIOR 54 SF / 5 SM TOTAL 776 SF / 72 SM

2 Stated dimensions are measured to the exterior boundaries of the exterior walls and the centerline of interior demising walls and in fact vary from the dimensions that would be determined by using the description and definition of the "Unit" set forth in the Declaration (which generally only includes the interior airspace between the perimeter walls and includes interior structural components). For your reference, the area of the Unit, determined in accordance with those defined unit boundaries, is 722 SF / 67 SM. Note that measurements of rooms set forth on this floor plan are generally taken at the greatest points of each given room (as if the room were a perfect rectangle), without regard for any cutouts. Accordingly, the area of the actual room will typically be smaller than the product obtained by multiplying the stated length times width. All dimensions are approximate and may vary with actual construction, and all floor plans and development plans are subject to change.