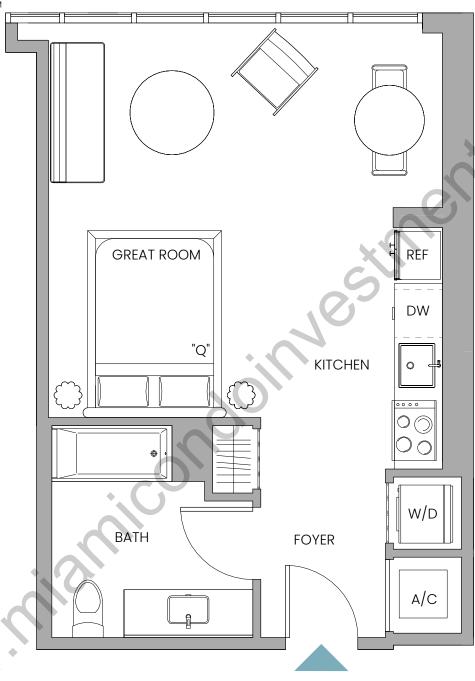

## UNIT W10

Line 05, Floors 02 Line 04, Floors 16-41

Studio | 1 Bathroom INTERIOR 464 SF / 43 SM

"Furniture Subject to Change"

♠ Stated dimensions are measured to the exterior boundaries of the exterior walls and the centerline of interior demising walls and in fact vary from the dimensions that would be determined by using the description and definition of the "Unit" set forth in the Declaration (which generally only includes the interior airspace between the perimeter walls and includes interior structural components). For your reference, the area of the Unit, determined in accordance with those defined unit boundaries, is 464 SF / 43 SM. Note that measurements of rooms set forth on this floor plan are generally taken at the greatest points of each given room (as if the room were a perfect rectangle), without regard for any cutouts. Accordingly, the area of the actual room will typically be smaller than the product obtained by multiplying the stated length times width. All dimensions are approximate and may vary with actual construction, and all floor plans and development plans are subject to change.