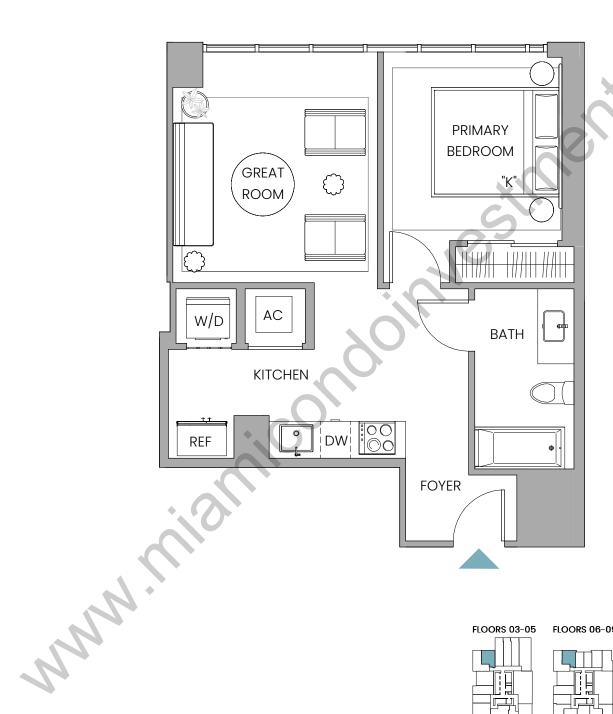

## **UNIT WA22**

Line 05, Floors 03-05 and 06-09 Line 04, Floors 11-15

1 Bedroom | 1 Bathroom INTERIOR 567 SF / 53 SM

a Stated dimensions are measured to the exterior boundaries of the exterior walls and the centerline of interior demising walls and in fact vary from the dimensions that would be determined by using the description and definition of the "Unit" set forth in the Declaration (which generally only includes the interior airspace between the perimeter walls and includes interior structural components). For your reference, the area of the Unit, determined in accordance with those defined unit boundaries, is 567 SF / 53 SM. Note that measurements of rooms set forth on this floor plan are generally taken at the greatest points of each given room (as if the room were a perfect rectangle), without regard for any cutouts. Accordingly, the area of the actual room will typically be smaller than the product obtained by multiplying the stated length times width. All dimensions are approximate and may vary with actual construction, and all floor plans and development plans are subject to change.