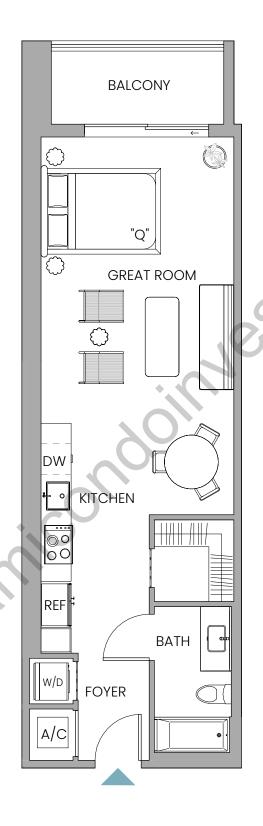

## **UNIT W11**

## Line 04

Studio | 1 Bathroom INTERIOR 580 SF / 54 SM EXTERIOR 72 SF / 7 SM TOTAL 652 SF / 61 SM

**Note**"Furniture Subject to Change"

■ Stated dimensions are measured to the exterior boundaries of the exterior walls and the centerline of interior demising walls and in fact vary from the dimensions that would be determined by using the description and definition of the "Unit" set forth in the Declaration (which generally only includes the interior airspace between the perimeter walls and includes interior structural components). For your reference, the area of the Unit, determined in accordance with those defined unit boundaries, is 580 SF / 54 SM. Note that measurements of rooms set forth on this floor plan are generally taken at the greatest points of each given room (as if the room were a perfect rectangle), without regard for any cutouts. Accordingly, the area of the actual room will typically be smaller than the product obtained by multiplying the stated length times width. All dimensions are approximate and may vary with actual construction, and all floor plans and development plans are subject to change.