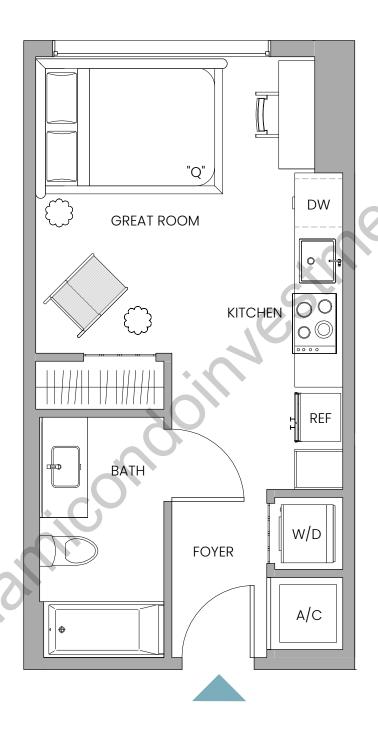

## **UNIT W16**

## Line 03

Studio | 1 Bathroom INTERIOR 343 SF / 32 SM

"Furniture Subject to Change"

■ Stated dimensions are measured to the exterior boundaries of the exterior walls and the centerline of interior demising walls and in fact vary from the dimensions that would be determined by using the description and definition of the "Unit" set forth in the Declaration (which generally only includes the interior airspace between the perimeter walls and includes interior structural components). For your reference, the area of the Unit, determined in accordance with those defined unit boundaries, is 343 SF / 32 SM. Note that measurements of rooms set forth on this floor plan are generally taken at the greatest points of each given room (as if the room were a perfect rectangle), without regard for any cutouts. Accordingly, the area of the actual room will typically be smaller than the product obtained by multiplying the stated length times width. All dimensions are approximate and may vary with actual construction, and all floor plans and development plans are subject to change.