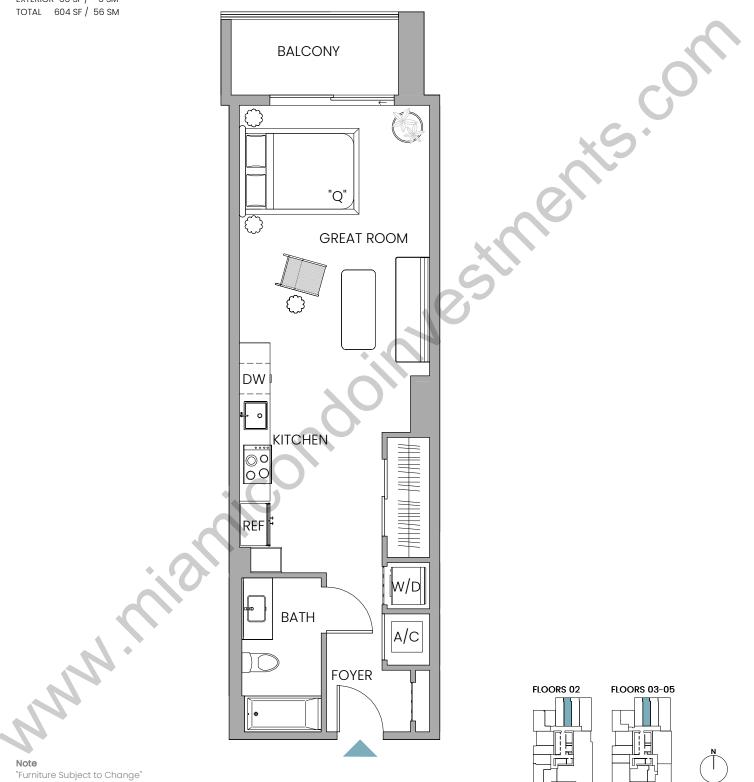

Studio | 1 Bathroom INTERIOR 538 SF / 50 SM EXTERIOR 66 SF / 6 SM TOTAL 604 SF / 56 SM

Note

2 Stated dimensions are measured to the exterior boundaries of the exterior walls and the centerline of interior demising walls and in fact vary from the dimensions that would be determined by using the description and definition of the "Unit" set forth in the Declaration (which generally only includes the interior airspace between the perimeter walls and includes interior structural components). For your reference, the area of the Unit, determined in accordance with those defined unit boundaries, is 538 SF / 50 SM. Note that measurements of rooms set forth on this floor plan are generally taken at the greatest points of each given room (as if the room were a perfect rectangle), without regard for any cutouts. Accordingly, the area of the actual room will typically be smaller than the product obtained by multiplying the stated length times width. All dimensions are approximate and may vary with actual construction, and all floor plans and development plans are subject to change.