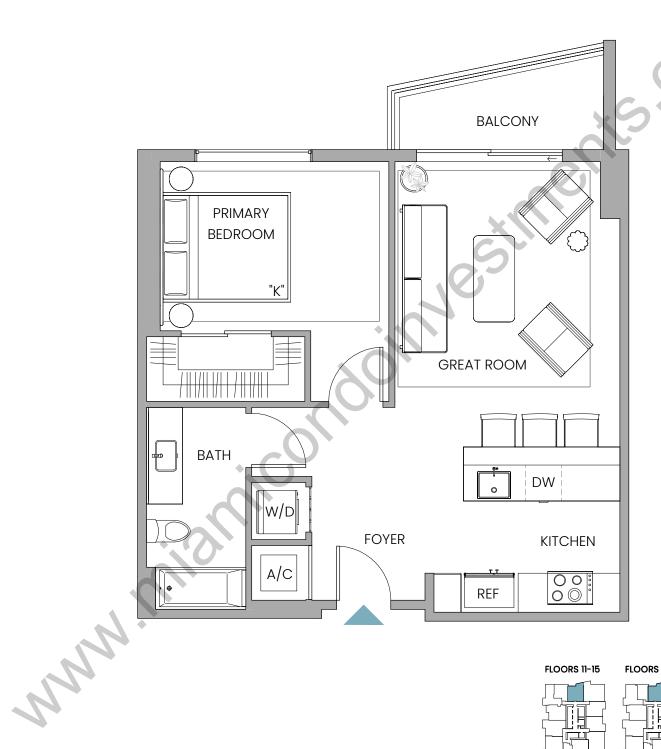

## **UNIT WA3**

## Line 03

1 Bedroom | 1 Bathroom INTERIOR 686 SF / 64 SM EXTERIOR 59 SF / 5 SM TOTAL 745 SF / 69 SM

a Stated dimensions are measured to the exterior boundaries of the exterior walls and the centerline of interior demising walls and in fact vary from the dimensions that would be determined by using the description and definition of the "Unit" set forth in the Declaration (which generally only includes the interior airspace between the perimeter walls and includes interior structural components). For your reference, the area of the Unit, determined in accordance with those defined unit boundaries, is 686 SF / 64 SM. Note that measurements of rooms set forth on this floor plan are generally taken at the greatest points of each given room (as if the room were a perfect rectangle), without regard for any cutouts. Accordingly, the area of the actual room will typically be smaller than the product obtained by multiplying the stated length times width. All dimensions are approximate and may vary with actual construction, and all floor plans and development plans are subject to change.