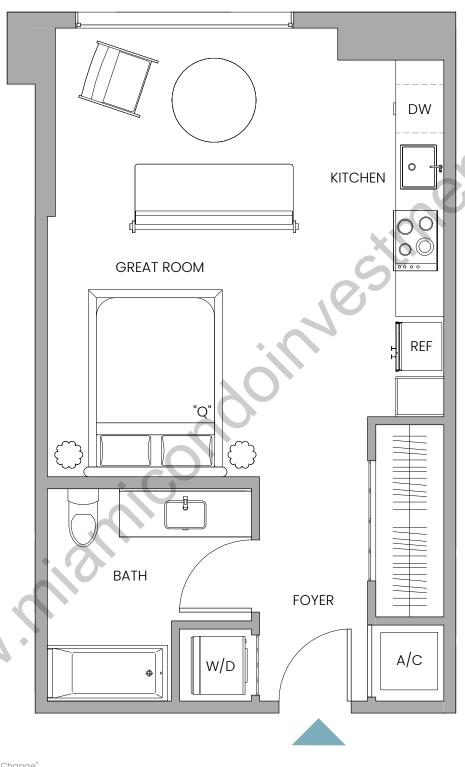

## **UNIT W17**

## Line 02

Studio | 1 Bathroom INTERIOR 496 SF / 46 SM

Note

"Furniture Subject to Change"

■ Stated dimensions are measured to the exterior boundaries of the exterior walls and the centerline of interior demising walls and in fact vary from the dimensions that would be determined by using the description and definition of the "Unit" set forth in the Declaration (which generally only includes the interior airspace between the perimeter walls and includes interior structural components). For your reference, the area of the Unit, determined in accordance with those defined unit boundaries, is 496 SF / 46 SM. Note that measurements of rooms set forth on this floor plan are generally taken at the greatest points of each given room (as if the room were a perfect rectangle), without regard for any cutouts. Accordingly, the area of the actual room will typically be smaller than the product obtained by multiplying the stated length times width. All dimensions are approximate and may vary with actual construction, and all floor plans and development plans are subject to change.