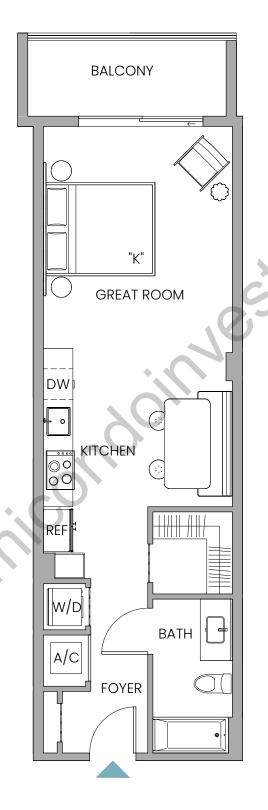

## **UNIT W13**

## Line 02

Studio | 1 Bathroom INTERIOR 536 SF / 50 SM EXTERIOR 76 SF / 7 SM TOTAL 612 SF / 57 SM

**Note**"Furniture Subject to Change"

■ Stated dimensions are measured to the exterior boundaries of the exterior walls and the centerline of interior demising walls and in fact vary from the dimensions that would be determined by using the description and definition of the "Unit" set forth in the Declaration (which generally only includes the interior airspace between the perimeter walls and includes interior structural components). For your reference, the area of the Unit, determined in accordance with those defined unit boundaries, is 536 SF / 50 SM. Note that measurements of rooms set forth on this floor plan are generally taken at the greatest points of each given room (as if the room were a perfect rectangle), without regard for any cutouts. Accordingly, the area of the actual room will typically be smaller than the product obtained by multiplying the stated length times width. All dimensions are approximate and may vary with actual construction, and all floor plans and development plans are subject to change.