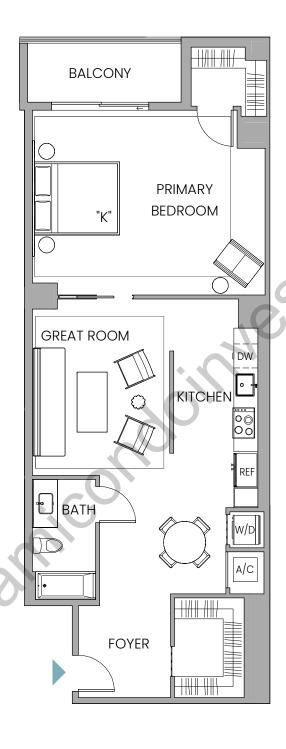

## **UNIT WA14**

## Line 01

1 Bedroom | 1 Bathroom INTERIOR | 1005 SF / 93 SM EXTERIOR | 71 SF / 7 SM TOTAL | 1076 SF / 100 SM

⚠ Stated dimensions are measured to the exterior boundaries of the exterior walls and the centerline of interior demising walls and in fact vary from the dimensions that would be determined by using the description and definition of the "Unit" set forth in the Declaration (which generally only includes the interior airspace between the perimeter walls and includes interior structural components). For your reference, the area of the Unit, determined in accordance with those defined unit boundaries, is 1005 SF / 93 SM. Note that measurements of rooms set forth on this floor plan are generally taken at the greatest points of each given room (as if the room were a perfect rectangle), without regard for any cutouts. Accordingly, the area of the actual room will typically be smaller than the product obtained by multiplying the stated length times width. All dimensions are approximate and may vary with actual construction, and all floor plans and development plans are subject to change.