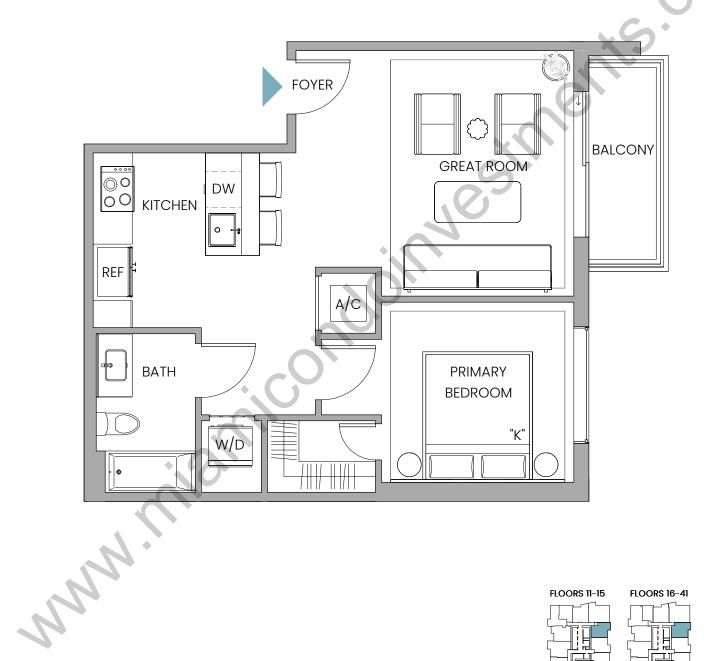

## **UNIT WA6**

## Line 01

1 Bedroom | 1 Bathroom INTERIOR 641 SF / 60 SM EXTERIOR 53 SF / 5 SM TOTAL 694 SF / 65 SM

a Stated dimensions are measured to the exterior boundaries of the exterior walls and the centerline of interior demising walls and in fact vary from the dimensions that would be determined by using the description and definition of the "Unit" set forth in the Declaration (which generally only includes the interior airspace between the perimeter walls and includes interior structural components). For your reference, the area of the Unit, determined in accordance with those defined unit boundaries, is 641 SF / 60 SM. Note that measurements of rooms set forth on this floor plan are generally taken at the greatest points of each given room (as if the room were a perfect rectangle), without regard for any cutouts. Accordingly, the area of the actual room will typically be smaller than the product obtained by multiplying the stated length times width. All dimensions are approximate and may vary with actual construction, and all floor plans and development plans are subject to change.