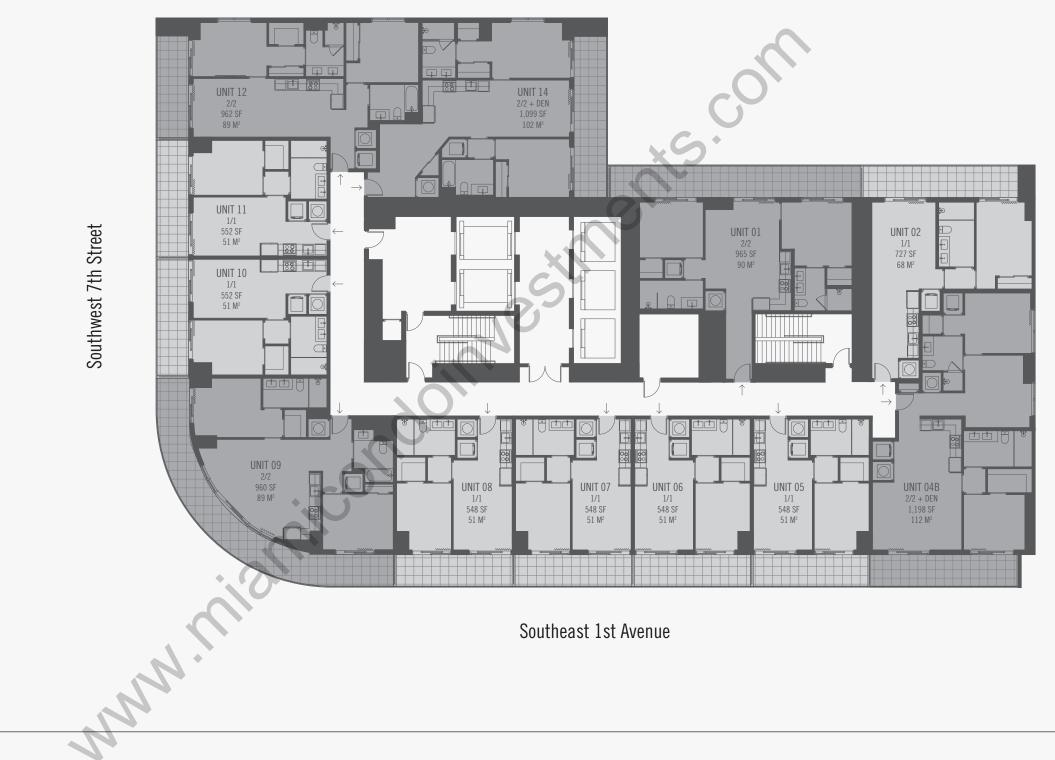

## RESIDENCY Floor plan 2

ORAL REPRESENTATIONS CANNOT BE RELIED UPON AS CORRECTLY STATING THE REPRESENTATIONS OF THE DEVELOPER. FOR CORRECT REPRESENTATIONS, MAKE REFERENCE TO THIS BROCHURE AND TO THE DOCUMENTS REQUIRED BY SECTION 718.503, FLORIDA STATUTES, TO BE FURNISHED BY A DEVELOPER TO A BUYER OR LESSEE. This project is being developed by Lofty Brickell LLC (the "Developer"), which was formed solely for such purpose. Any other parties described herein are not the Developer of this project. This Condominium and project are being developed by Lofty Brickell LLC, a Delaware limited liability company ("Developer"), which has a limited right to use the trademarked names and logos of Standard International Management, LLC pursuant to a license and marketing agreement with Standard International Management, LLC. Any and all statements, disclosures and/or representations shall be deemed made by Developer and not by Standard International Management, LLC and/or any of its affiliates) with respect to any and all matters relating to the marketing and/or development of the Condominium and project and with respect to the sales of units in the Condominium and project. Stated dimensions are measured to the exterior boundaries of the exterior walls and the centerline of interior demising walls and in fact vary from the dimensions that would be determined by using the description and definition of the "Unit" set forth in the Declaration (which generally only includes the interior airspace between the perimeter walls and excludes interior structural components). Dimensions and square footage are approximate and may vary with actual construction.