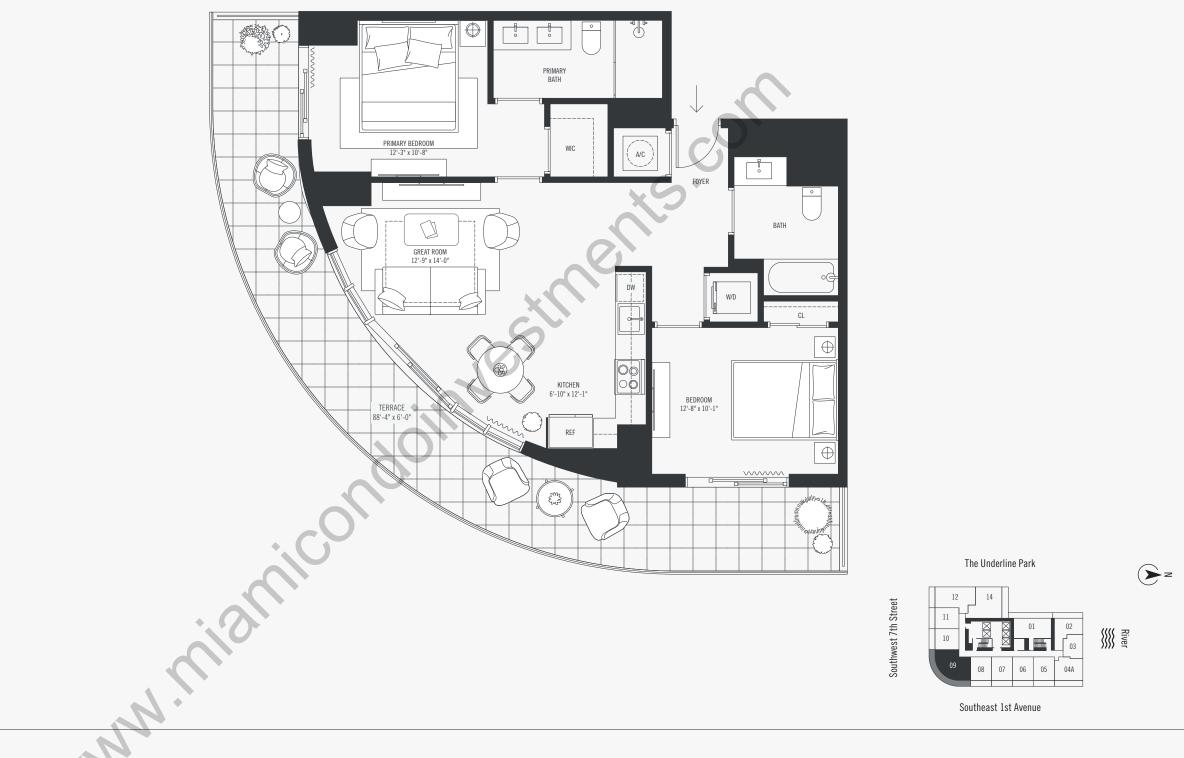

## **BRICKELL MIAMI**

## **RESIDENCE 09**

## 2 BEDROOMS – 2 BATH LEVEL 11 – 41

Interior 960 SF/89 M<sup>2</sup>

Terrace 381 SF/35 M<sup>2</sup>

Total 1.341 SF - 125 M<sup>2</sup>

Faces Southeast

ORAL REPRESENTATIONS CANNOT BE RELIED UPON AS CORRECTLY STATING THE REPRESENTATIONS OF THE DEVELOPER. FOR CORRECT REPRESENTATIONS, MAKE REFERENCE TO THIS BROCHURE AND TO THE DOCUMENTS REQUIRED BY SECTION 718.503, FLORIDA STATUTES, TO BE FURNISHED BY A DEVELOPER TO A BUYER OR LESSEE. This project is being developed by Lofty Brickell LLC (the "Developer"), which was formed solely for such purpose. Any other parties described herein are not the Developer of this project. This Condominium and project are being developed by Lofty Brickell LLC, a Delaware limited liability company ("Developer"), which has a limited right to use the trademarked names and logs of Standard International Management, LLC and/or any of its affiliates) with respect to any and all matters relating to the marketing and/or development of the Condominium and project and with respect to the sales of units in the Condominium and project. Stated dimensions are measured to the exterior boundaries of the exterior structural components). For your reference, the area of the Unit, determined in accordance with those defined unit boundaries, is 1,341 SF – 125 M<sup>2</sup>. Note that measurements of rooms set forth on this floor plan are generally taken at the greatest points or development plans are explored to bayeing the actual construction, and all floor plans are subject to first obtaining the provise or with dave propriate federal, state and local permits and approvals for same. All depictions of appliances, counters, soffits, floor coverings and other matters of detail, including, without limitation, items of finish and decoration, are conceptual only and are not necessarily included in each Unit. Consult your Agreement and the Prospectus for the items included with the Unit. Dimensions and square footage are approximate and may vary with actual construction.