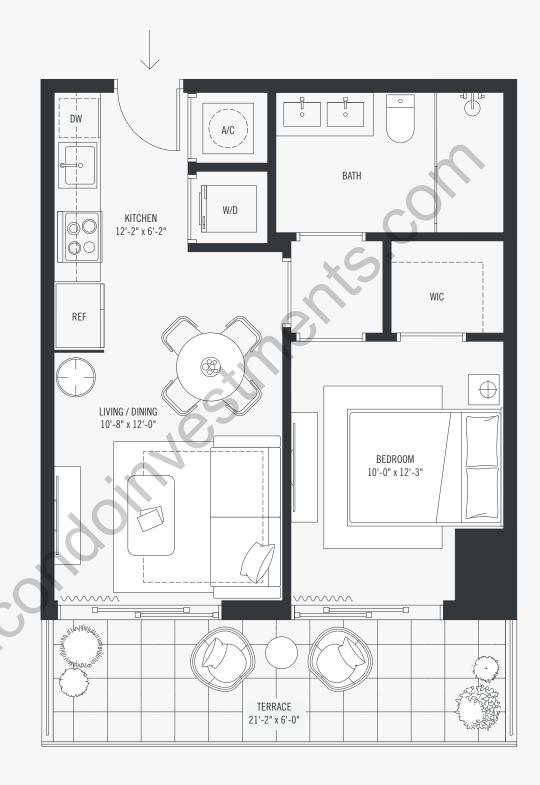

## RESIDENCE 05/06 1 BEDROOM — 1 BATH LEVEL 11 — 41

Interior 548 SF/51 M<sup>2</sup>

Terrace 131 SF/12 M<sup>2</sup>

Total 679 SF - 63 M<sup>2</sup>

Faces East

ORAL REPRESENTATIONS CANNOT BE RELIED UPON AS CORRECTLY STATING THE REPRESENTATIONS OF THE DEVELOPER. FOR CORRECT REPRESENTATIONS, MAKE REFERENCE TO THIS BROCHURE AND TO THE DOCUMENTS REQUIRED BY SECTION 718.503, FLORIDA STATUTES, TO BE FURNISHED BY A DEVELOPER TO A BUYER OR LESSEE. This project is being developed by Lofty Brickell LLC, the "Developer"), which has a limited right to use the trademarked names and logos of Standard International Management, LLC pursuant to a license and marketing agreement with Standard International Management, LLC and/or any of its affiliates) with respect to any and all matters relating to the marketing and/or development of the Condominium and project and with respect to the sales of units in the Condominium and project. Stated dimensions are measured to the exterior boundaries of the exterior walls and the centerline of interior demising walls and in fact vary from the dimensions that would be determined by using the description and definition of the "Unit" set forth in the Declaration (which generally only includes the interior airspace between the perimeter walls and excludes interior structural components). For your reference, the area of the Unit, determined in accordance with those defined unit boundaries, is 679 SF – 63 M². Note that measurements of rooms set forth on this floor plan are generally taken at the greatest points of each given room (as if the room were a perfect rectangle), without regard for any cutouts. Accordingly, the area of the actual room will typically be smaller than the product obtained by multiplying the stated length times width. All dimensions are approximate and may vary with actual construction, and all floor coverings and development plans are subject to change. The sketches, renderings, graphic materials, plans, specifications, terms, conditions and statements contained in this brochure are proposed only, and the Developer reserves the right to modify, revise or withdraw any or all of same in its sole discretion and without prior notice. A